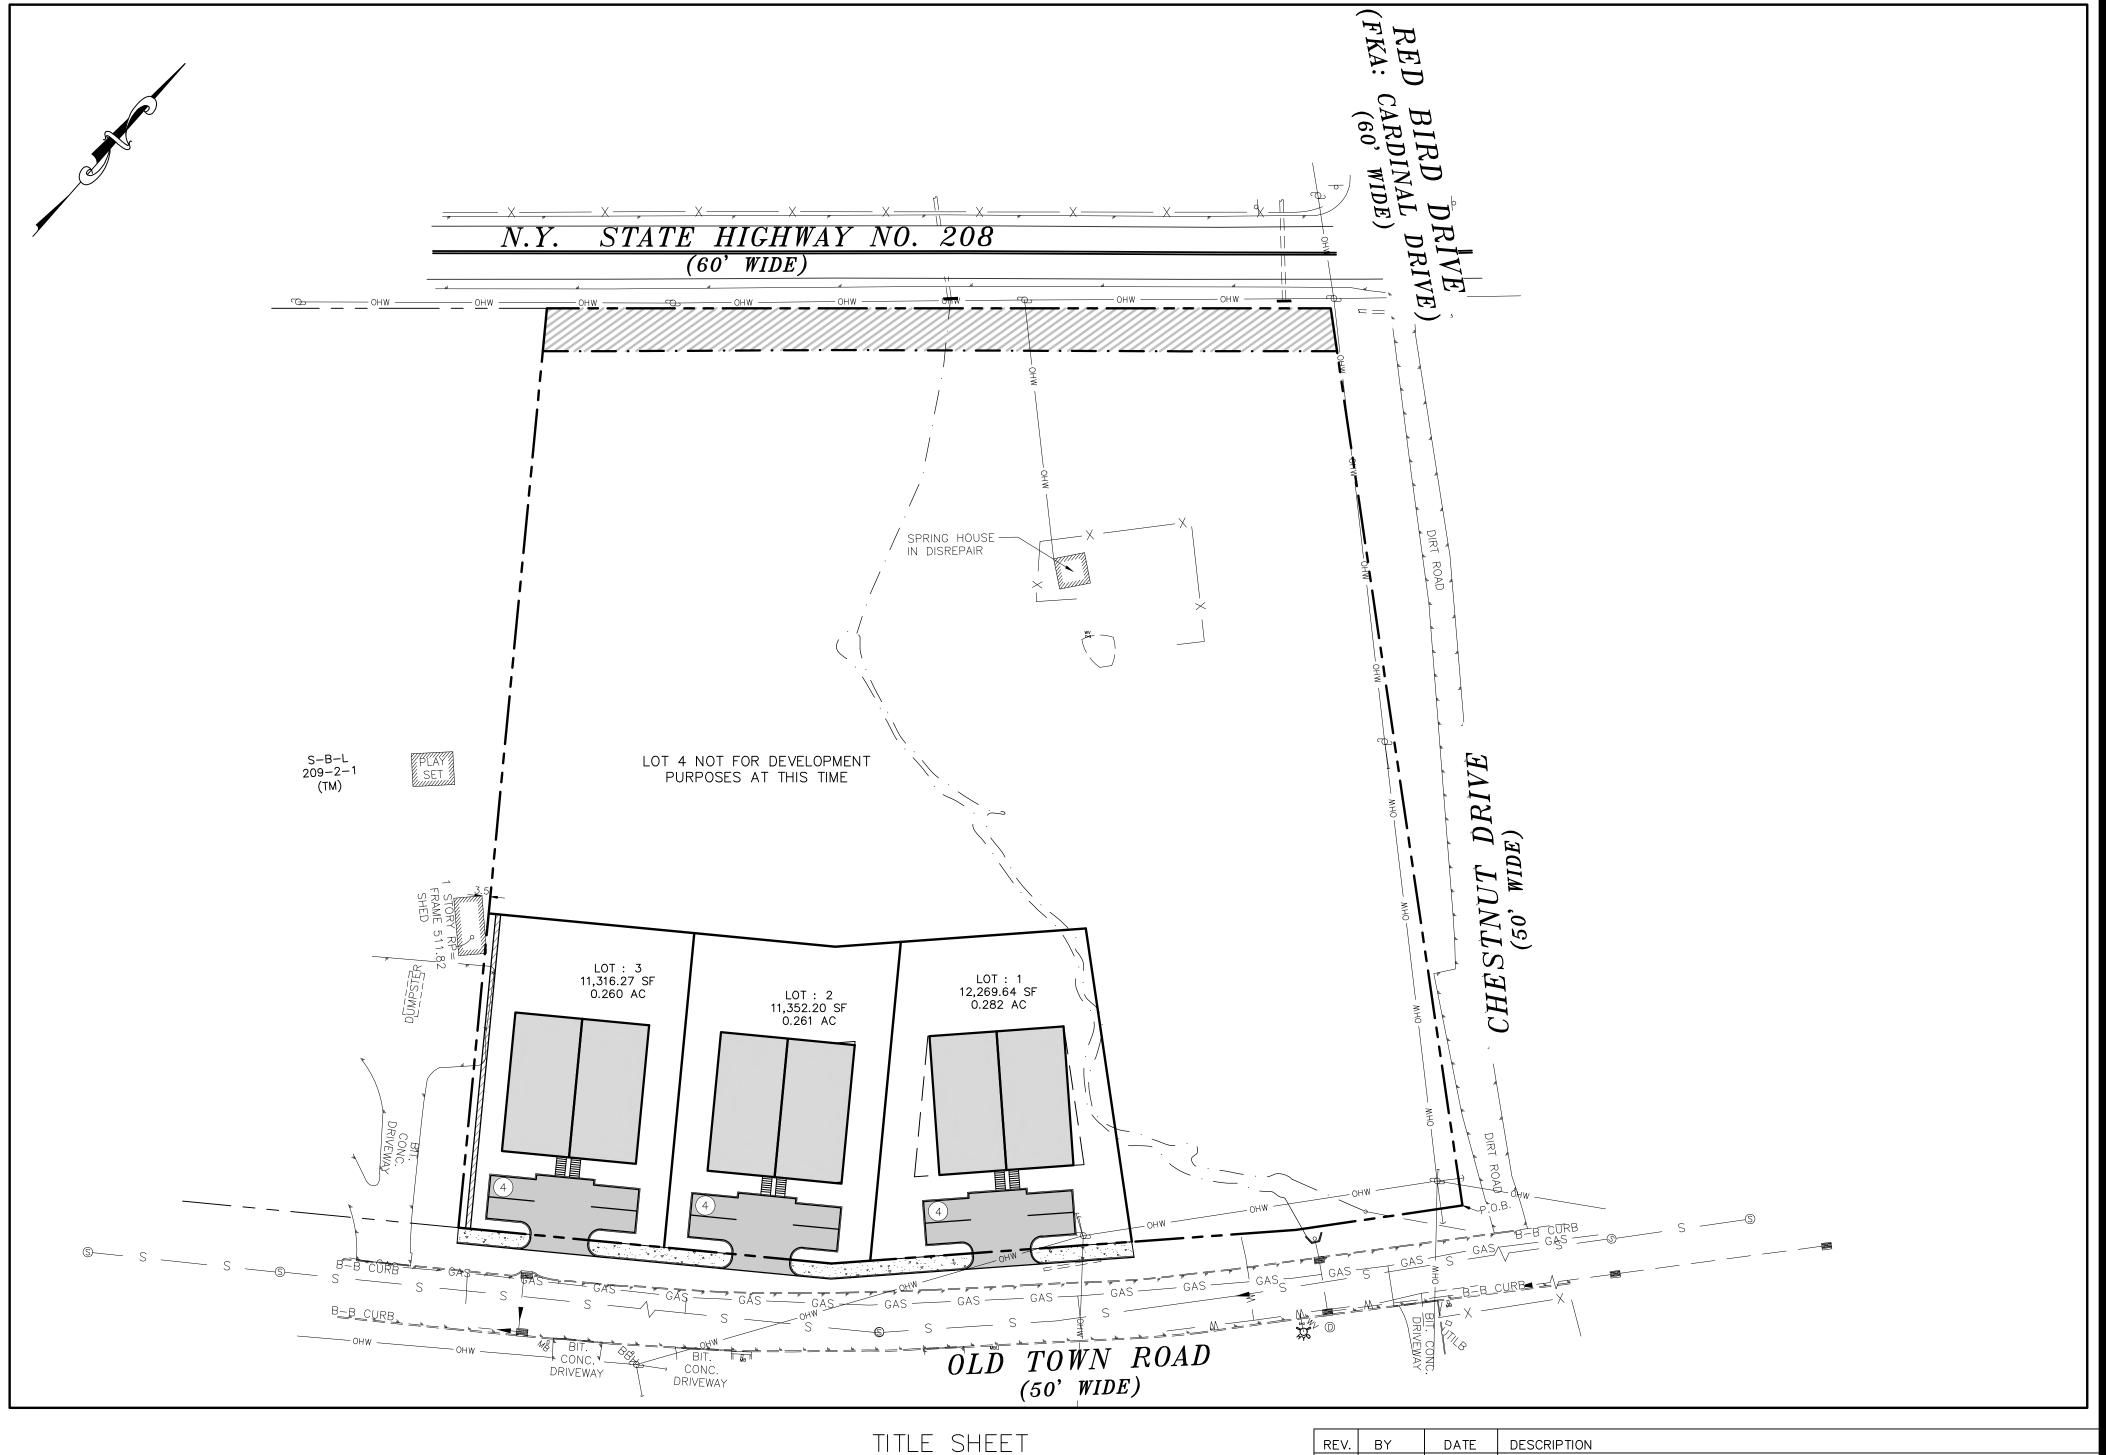

## SITE PLAN & SUBDIVISION FOR ROUTE 208 & CHESTNUT DRIVE VILLAGE OF SOUTH BLOOMING GROVE, ORANGE COUNTY, NEW YORK

LOCATION MAP

SCALE: 1"=200'

## GENERAL NOTES:

- 1. RECORD OWNER & APPLICANT:
  YOEL WAGSCHAL.
  14 TARAMAR LN
  WASHINGTONVILLE NY 10992
- 2. PROPERTY ADDRESS: RTE 208 & CHESTNUT DR, VILLAGE OF SOUTH BLOOMING GROVE, ORANGE COUNTY, NEW YORK
- 3. TAX MAP NUMBER: SECTION 209, BLOCK 2, LOT 2
- 4. DEED REFERENCE: LIBER 13005, PAGE 577
- 5. PARCEL AREA/SIZE: 3.336 ACRES

SITE PLAN & SUBDIVISION FOR
ROUTE 208 & CHESTNUT DRIVE
VILLAGE OF SOUTH BLOOMING GROVE
COUNTY OF ORANGE, NEW YORK

AS NOTED

TITLE SHEET

WARNING— IT IS A VIOLATION OF NEW YORK EDUCATIONAL LAW, SECTION 7209.2, FOR ANY PERSON, UNLESS ACTING UNDER THE DIRECTION OF A LICENSED PROFESSIONAL ENGINEER OR LAND SURVEYOR, TO ALTER THIS DOCUMENT IN ANY WAY. IF ALTERED, THE ALTERING PERSON SHALL COMPLY WITH THE REQUIREMENTS OF NEW YORK EDUCATIONAL LAW, SECTION 7209.2