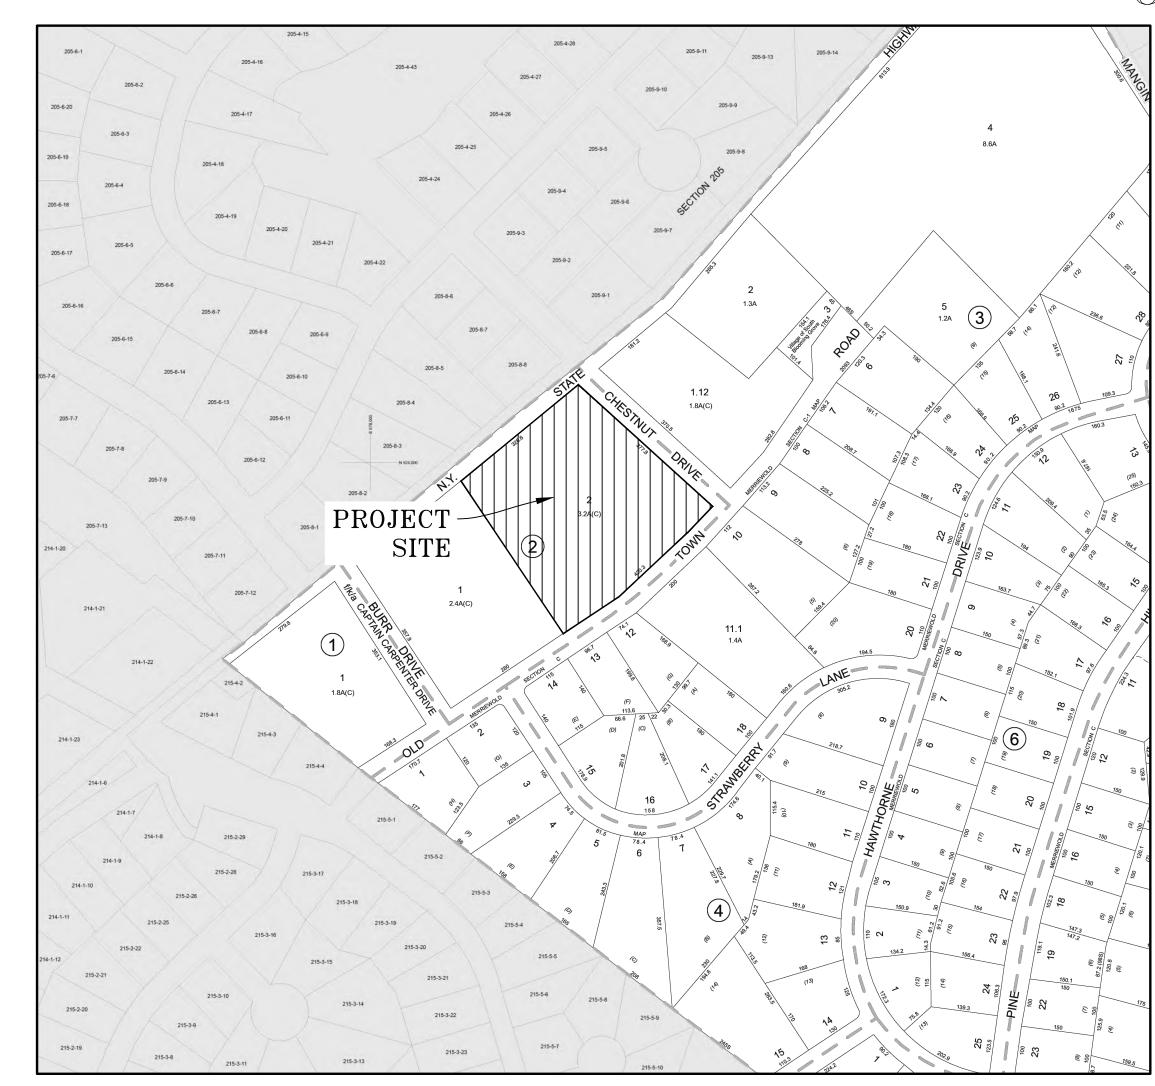

## SITE PLAN & SUBDIVISION FOR ROUTE 208 & CHESTNUT DRIVE VILLAGE OF SOUTH BLOOMING GROVE, ORANGE COUNTY, NEW YORK

LOCATION MAP

SCALE: 1"=200'

## GENERAL NOTES:

- 1. RECORD OWNER & APPLICANT:
  YOEL WAGSCHAL.
  14 TARAMAR LN
  WASHINGTONVILLE NY 10992
- 2. PROPERTY ADDRESS: RTE 208 & CHESTNUT DR, VILLAGE OF SOUTH BLOOMING GROVE, ORANGE COUNTY, NEW YORK
- 3. TAX MAP NUMBER: SECTION 209, BLOCK 2, LOT 2
- 4. DEED REFERENCE: LIBER 13005, PAGE 577
- 5. PARCEL AREA/SIZE: 3.336 ACRES