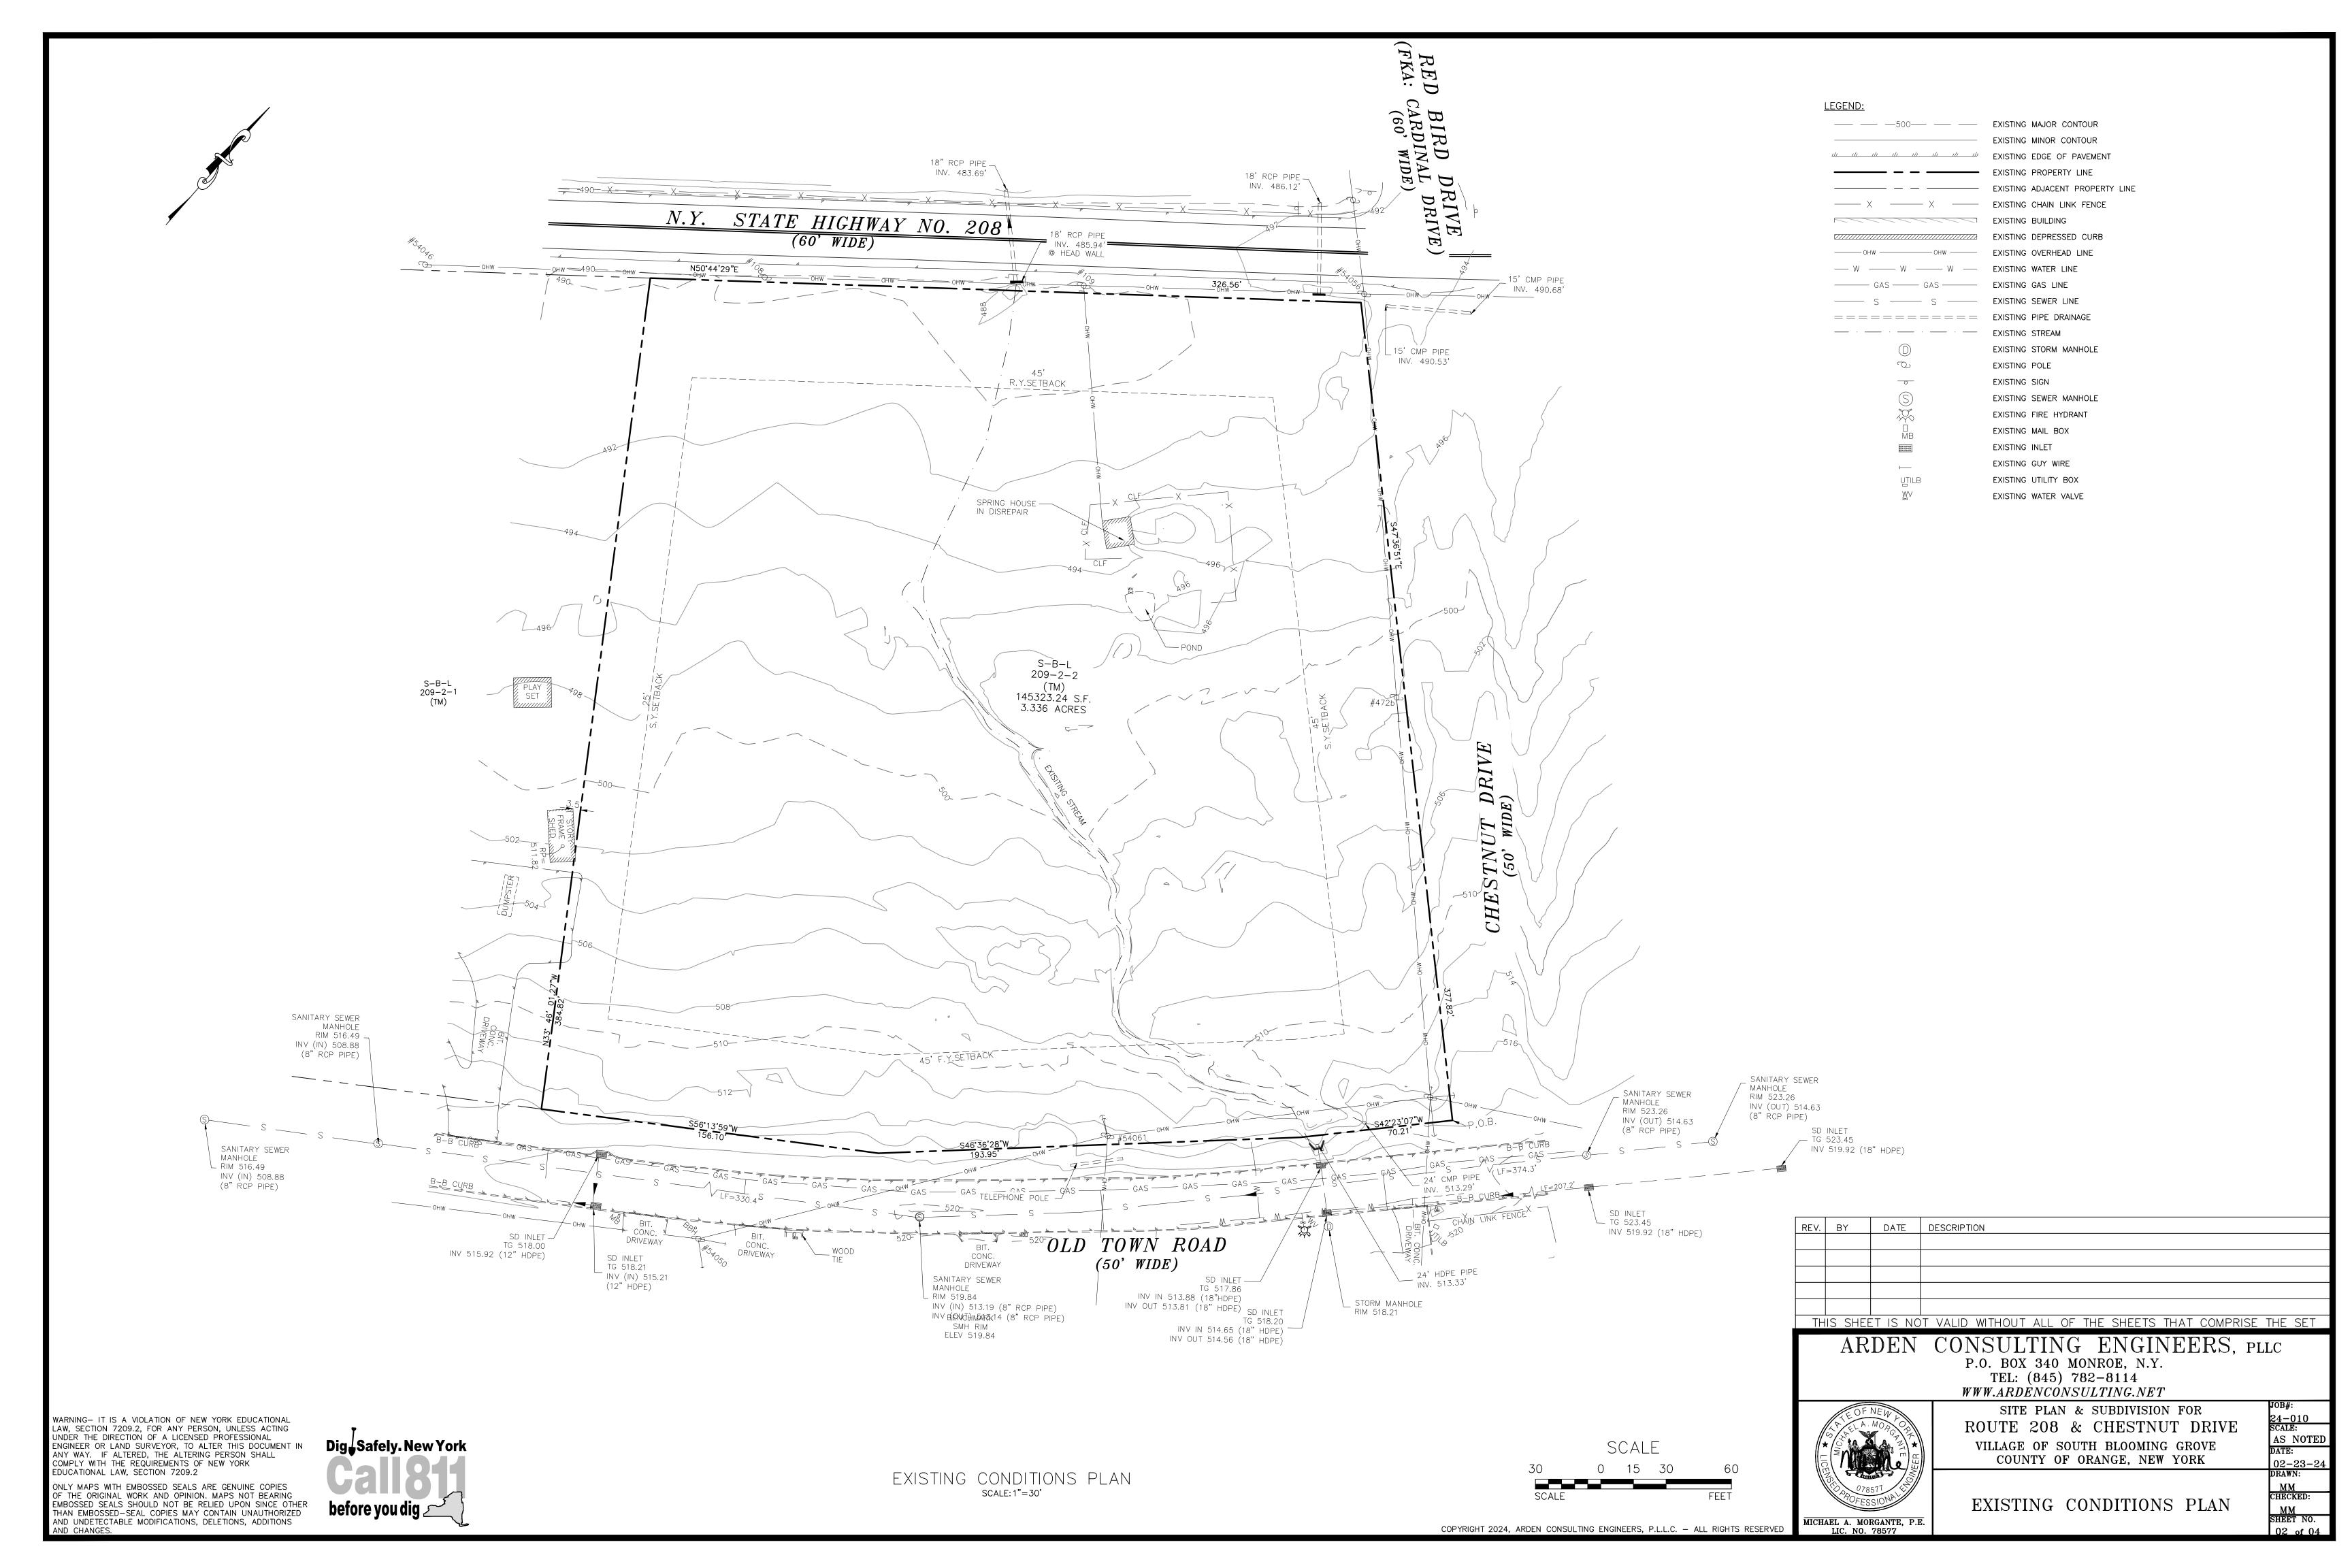

## GENERAL NOTES:

- 1. RECORD OWNER & APPLICANT:
  YOEL WAGSCHAL.
  14 TARAMAR LN
  WASHINGTONVILLE NY 10992
- 2. PROPERTY ADDRESS: RTE 208 & CHESTNUT DR, VILLAGE OF SOUTH BLOOMING GROVE, ORANGE COUNTY, NEW YORK
- 3. TAX MAP NUMBER: SECTION 209, BLOCK 2, LOT 2
- 4. DEED REFERENCE: LIBER 13005, PAGE 577
- 5. PARCEL AREA/SIZE: 3.336 ACRES

| DRAWING LIST |                           |                                   |
|--------------|---------------------------|-----------------------------------|
| SHEET #      | SHEET TITLE               | ORIGINAL DATE / LAST REVISED DATE |
| 01 OF 04     | TITLE SHEET               | 02-23-24 /                        |
| 02 OF 04     | EXISTING CONDITIONS PLAN  | 02-23-24 /                        |
| 03 OF 04     | PROPOSED SUBDIVISION PLAN | 02-23-24 /                        |
| 04 OF 04     | GRADING & UTILITY PLAN    | 02-23-24 /                        |