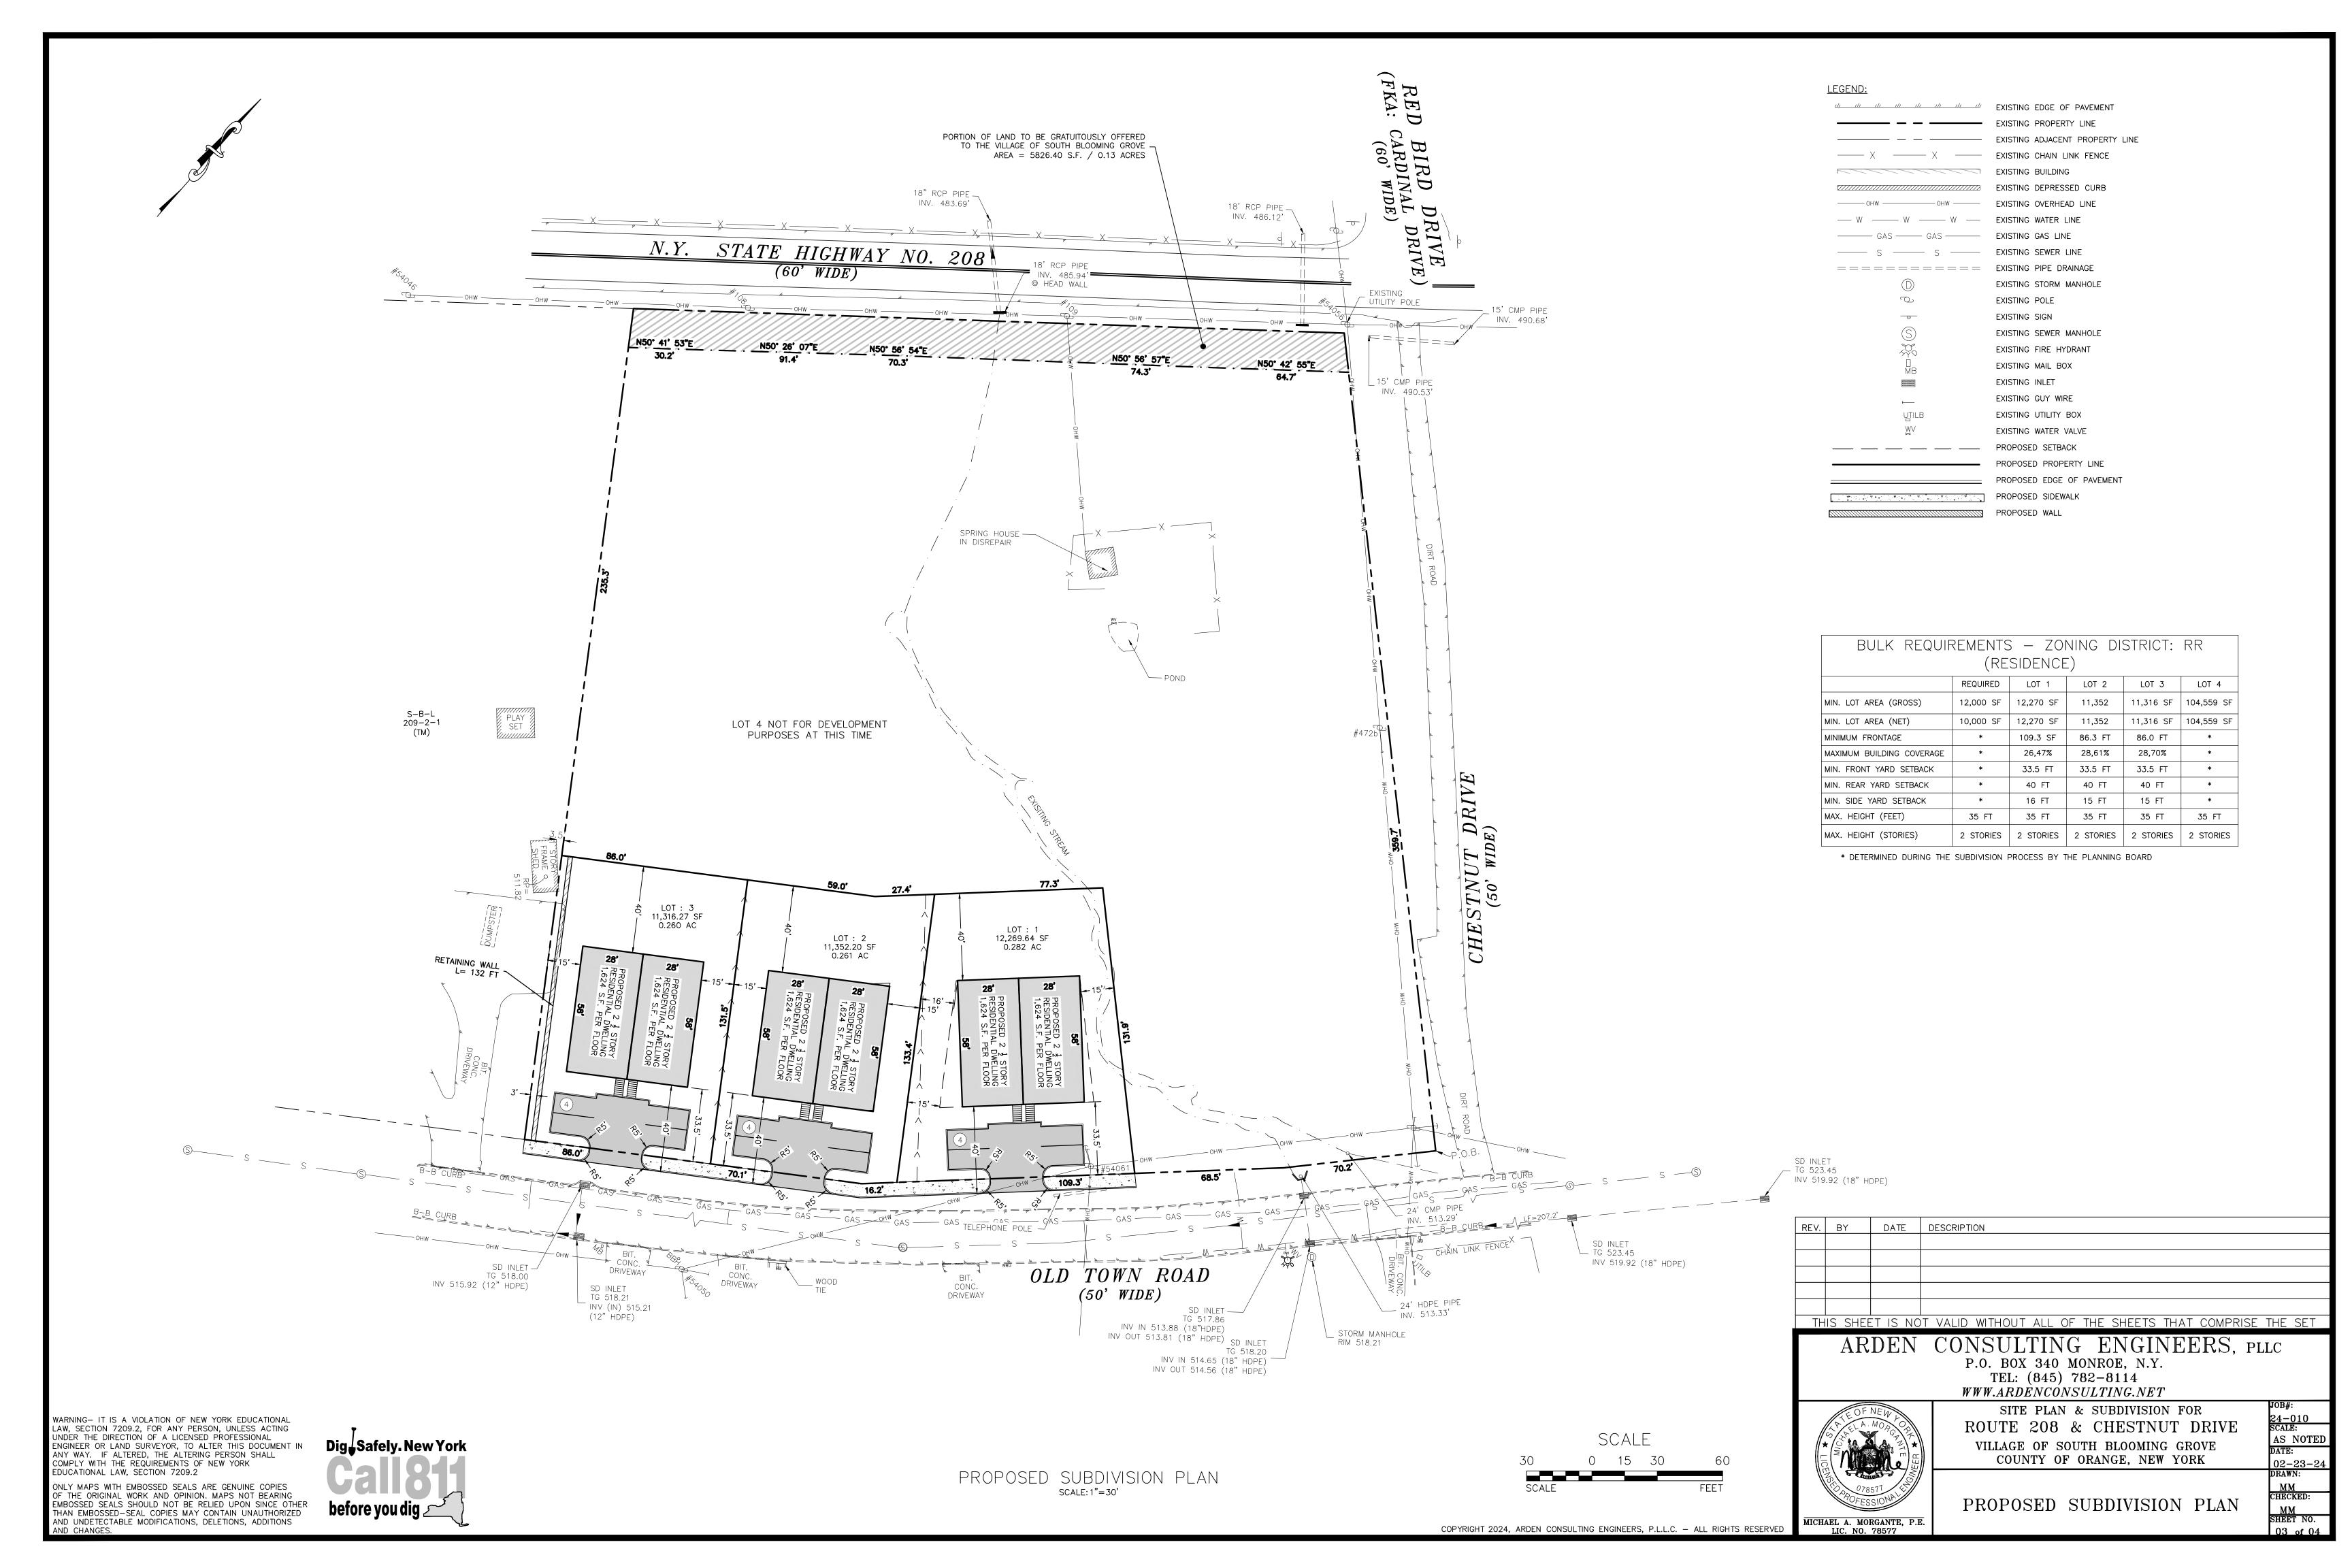

## SITE PLAN & SUBDIVISION FOR ROUTE 208 & CHESTNUT DRIVE VILLAGE OF SOUTH BLOOMING GROVE, ORANGE COUNTY, NEW YORK

LOCATION MAP

SCALE: 1"=200'

## GENERAL NOTES:

- 1. RECORD OWNER & APPLICANT:
  YOEL WAGSCHAL.
  14 TARAMAR LN
  WASHINGTONVILLE NY 10992
- 2. PROPERTY ADDRESS: RTE 208 & CHESTNUT DR, VILLAGE OF SOUTH BLOOMING GROVE, ORANGE COUNTY, NEW YORK
- 3. TAX MAP NUMBER: SECTION 209, BLOCK 2, LOT 2
- 4. DEED REFERENCE: LIBER 13005, PAGE 577
- 5. PARCEL AREA/SIZE: 3.336 ACRES

| DRAWING LIST |                           |                                   |
|--------------|---------------------------|-----------------------------------|
| SHEET #      | SHEET TITLE               | ORIGINAL DATE / LAST REVISED DATE |
| 01 OF 04     | TITLE SHEET               | 02-23-24 /                        |
| 02 OF 04     | EXISTING CONDITIONS PLAN  | 02-23-24 /                        |
| 03 OF 04     | PROPOSED SUBDIVISION PLAN | 02-23-24 /                        |
| 04 OF 04     | GRADING & UTILITY PLAN    | 02-23-24 /                        |