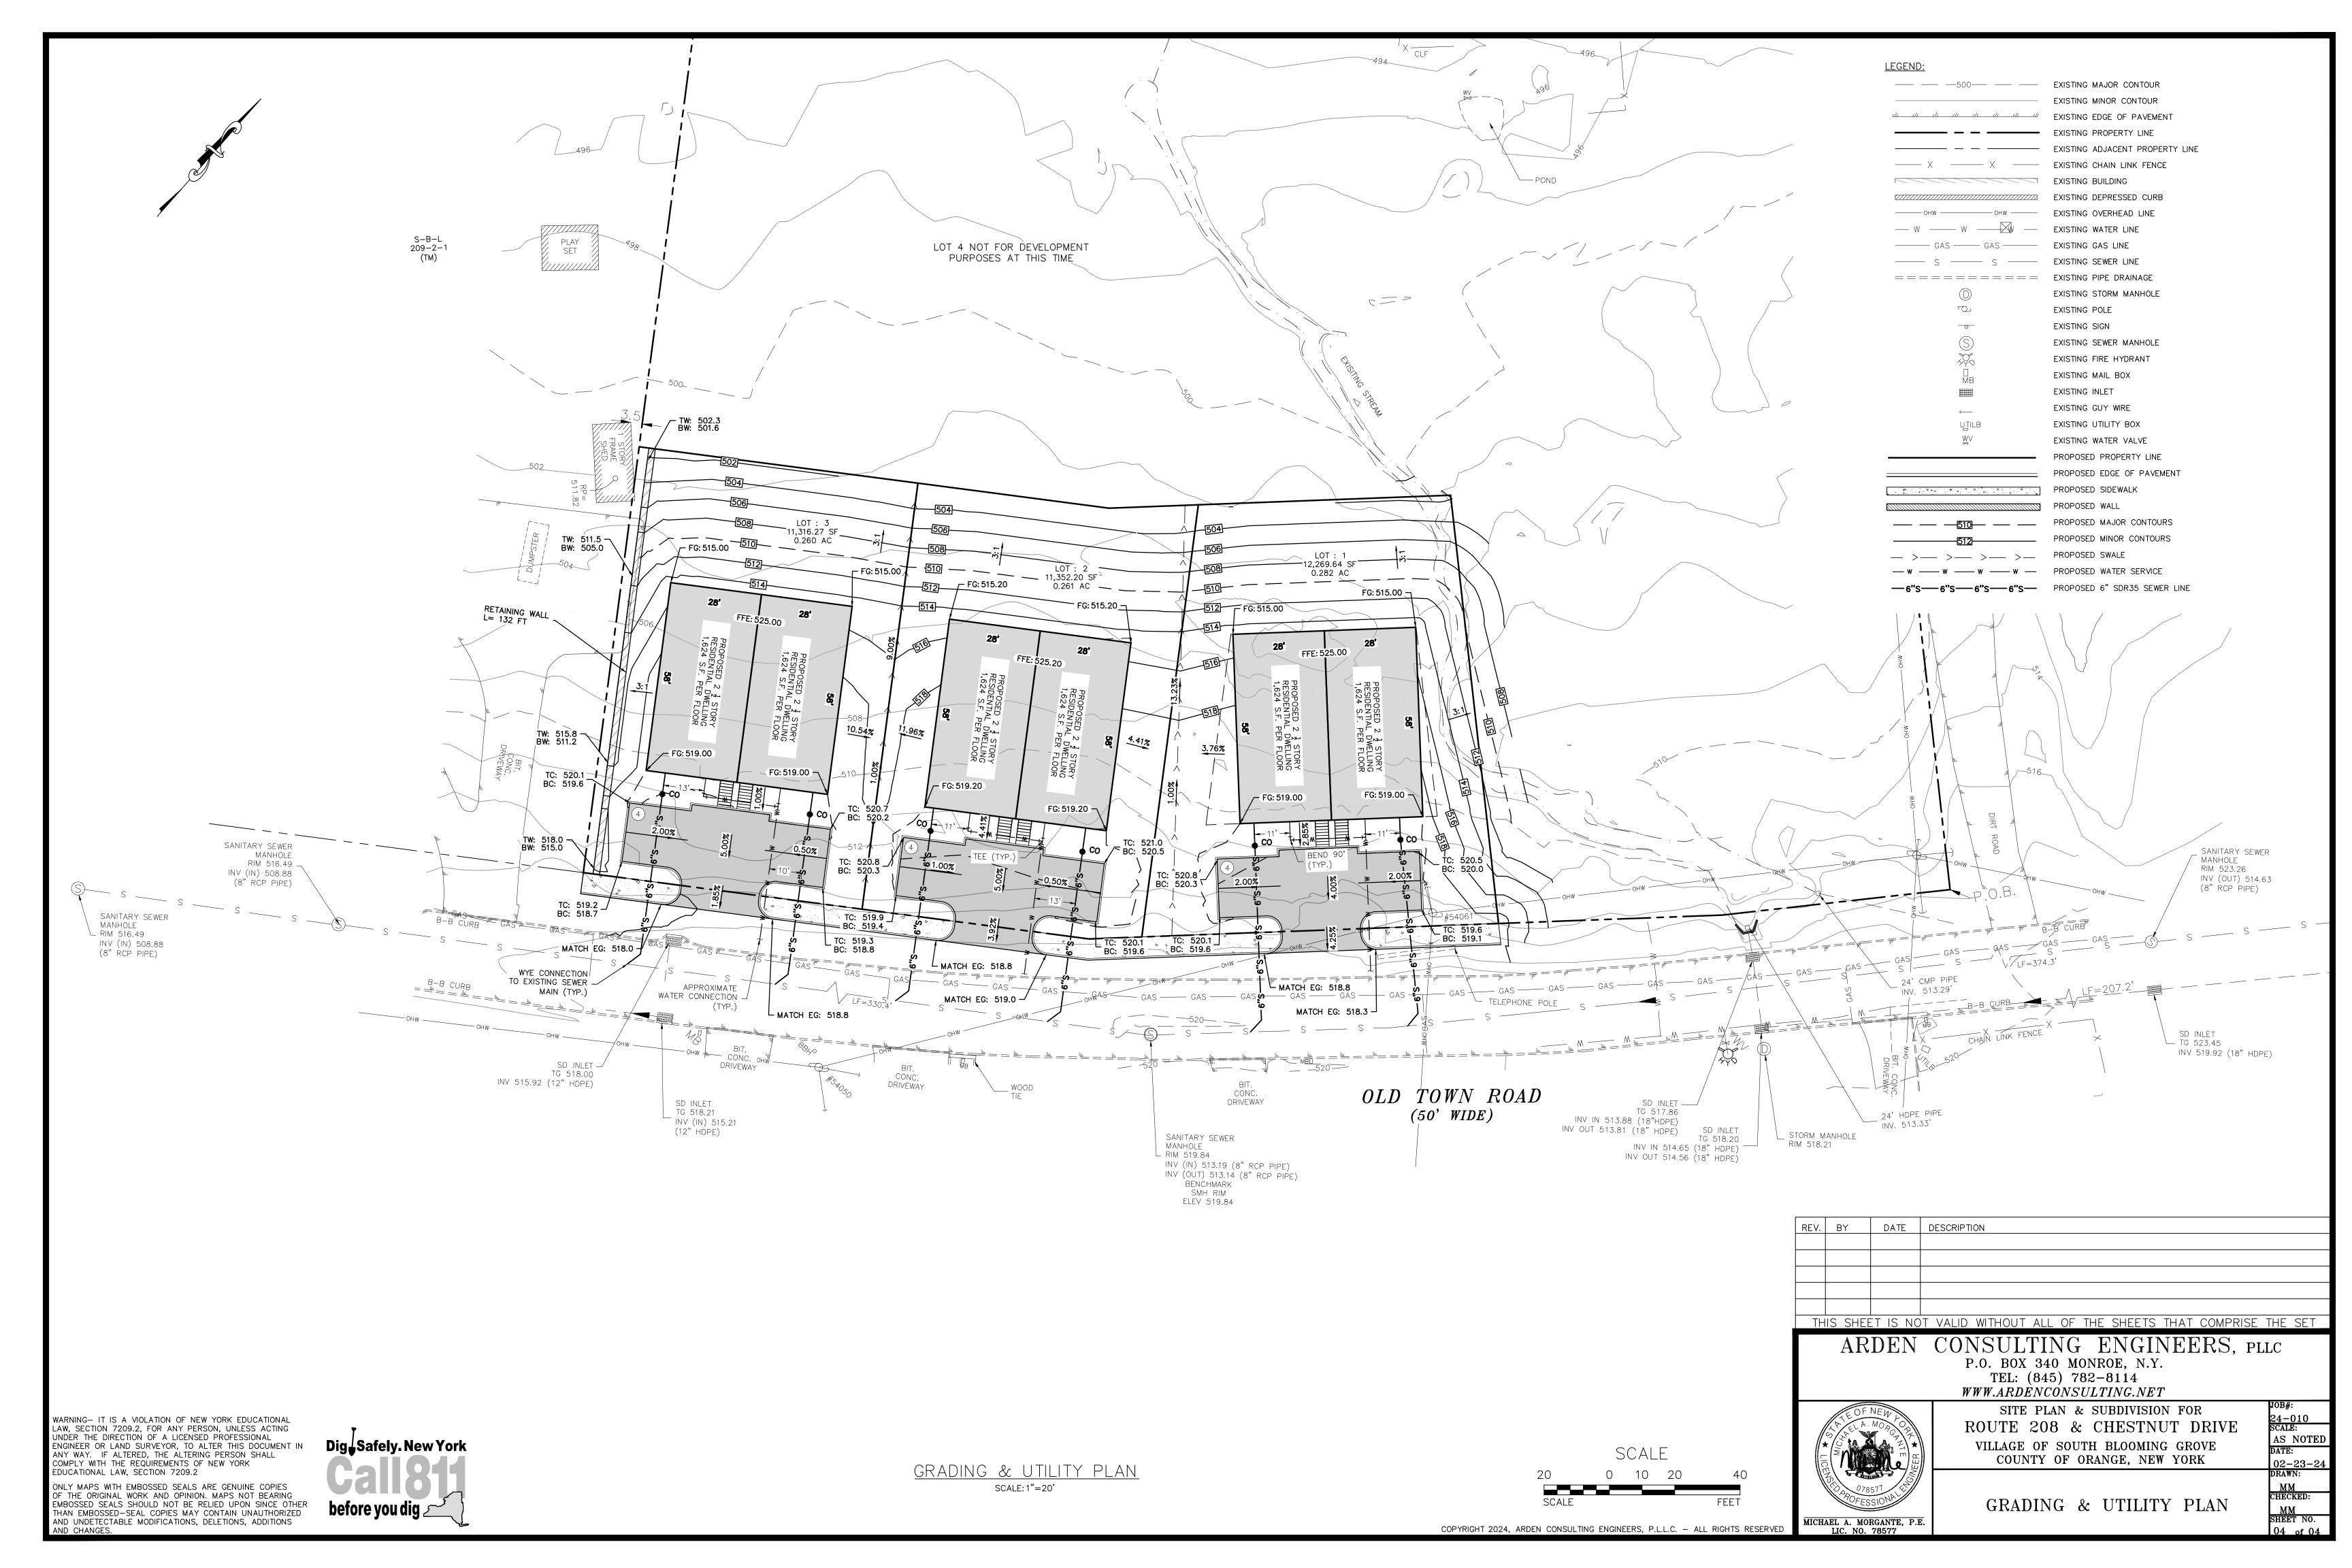

## SITE PLAN & SUBDIVISION FOR ROUTE 208 & CHESTNUT DRIVE VILLAGE OF SOUTH BLOOMING GROVE, ORANGE COUNTY, NEW YORK

LOCATION MAP

SCALE: 1"=200'

## GENERAL NOTES:

- 1. RECORD OWNER & APPLICANT:
  YOEL WAGSCHAL.
  14 TARAMAR LN
  WASHINGTONVILLE NY 10992
- 2. PROPERTY ADDRESS: RTE 208 & CHESTNUT DR, VILLAGE OF SOUTH BLOOMING GROVE, ORANGE COUNTY, NEW YORK
- 3. TAX MAP NUMBER: SECTION 209, BLOCK 2, LOT 2
- 4. DEED REFERENCE: LIBER 13005, PAGE 577
- 5. PARCEL AREA/SIZE: 3.336 ACRES

| DRAWING LIST |                           |                                   |
|--------------|---------------------------|-----------------------------------|
| SHEET #      | SHEET TITLE               | ORIGINAL DATE / LAST REVISED DATE |
| 01 OF 04     | TITLE SHEET               | 02-23-24 /                        |
| 02 OF 04     | EXISTING CONDITIONS PLAN  | 02-23-24 /                        |
| 03 OF 04     | PROPOSED SUBDIVISION PLAN | 02-23-24 /                        |
| 04 OF 04     | GRADING & UTILITY PLAN    | 02-23-24 /                        |