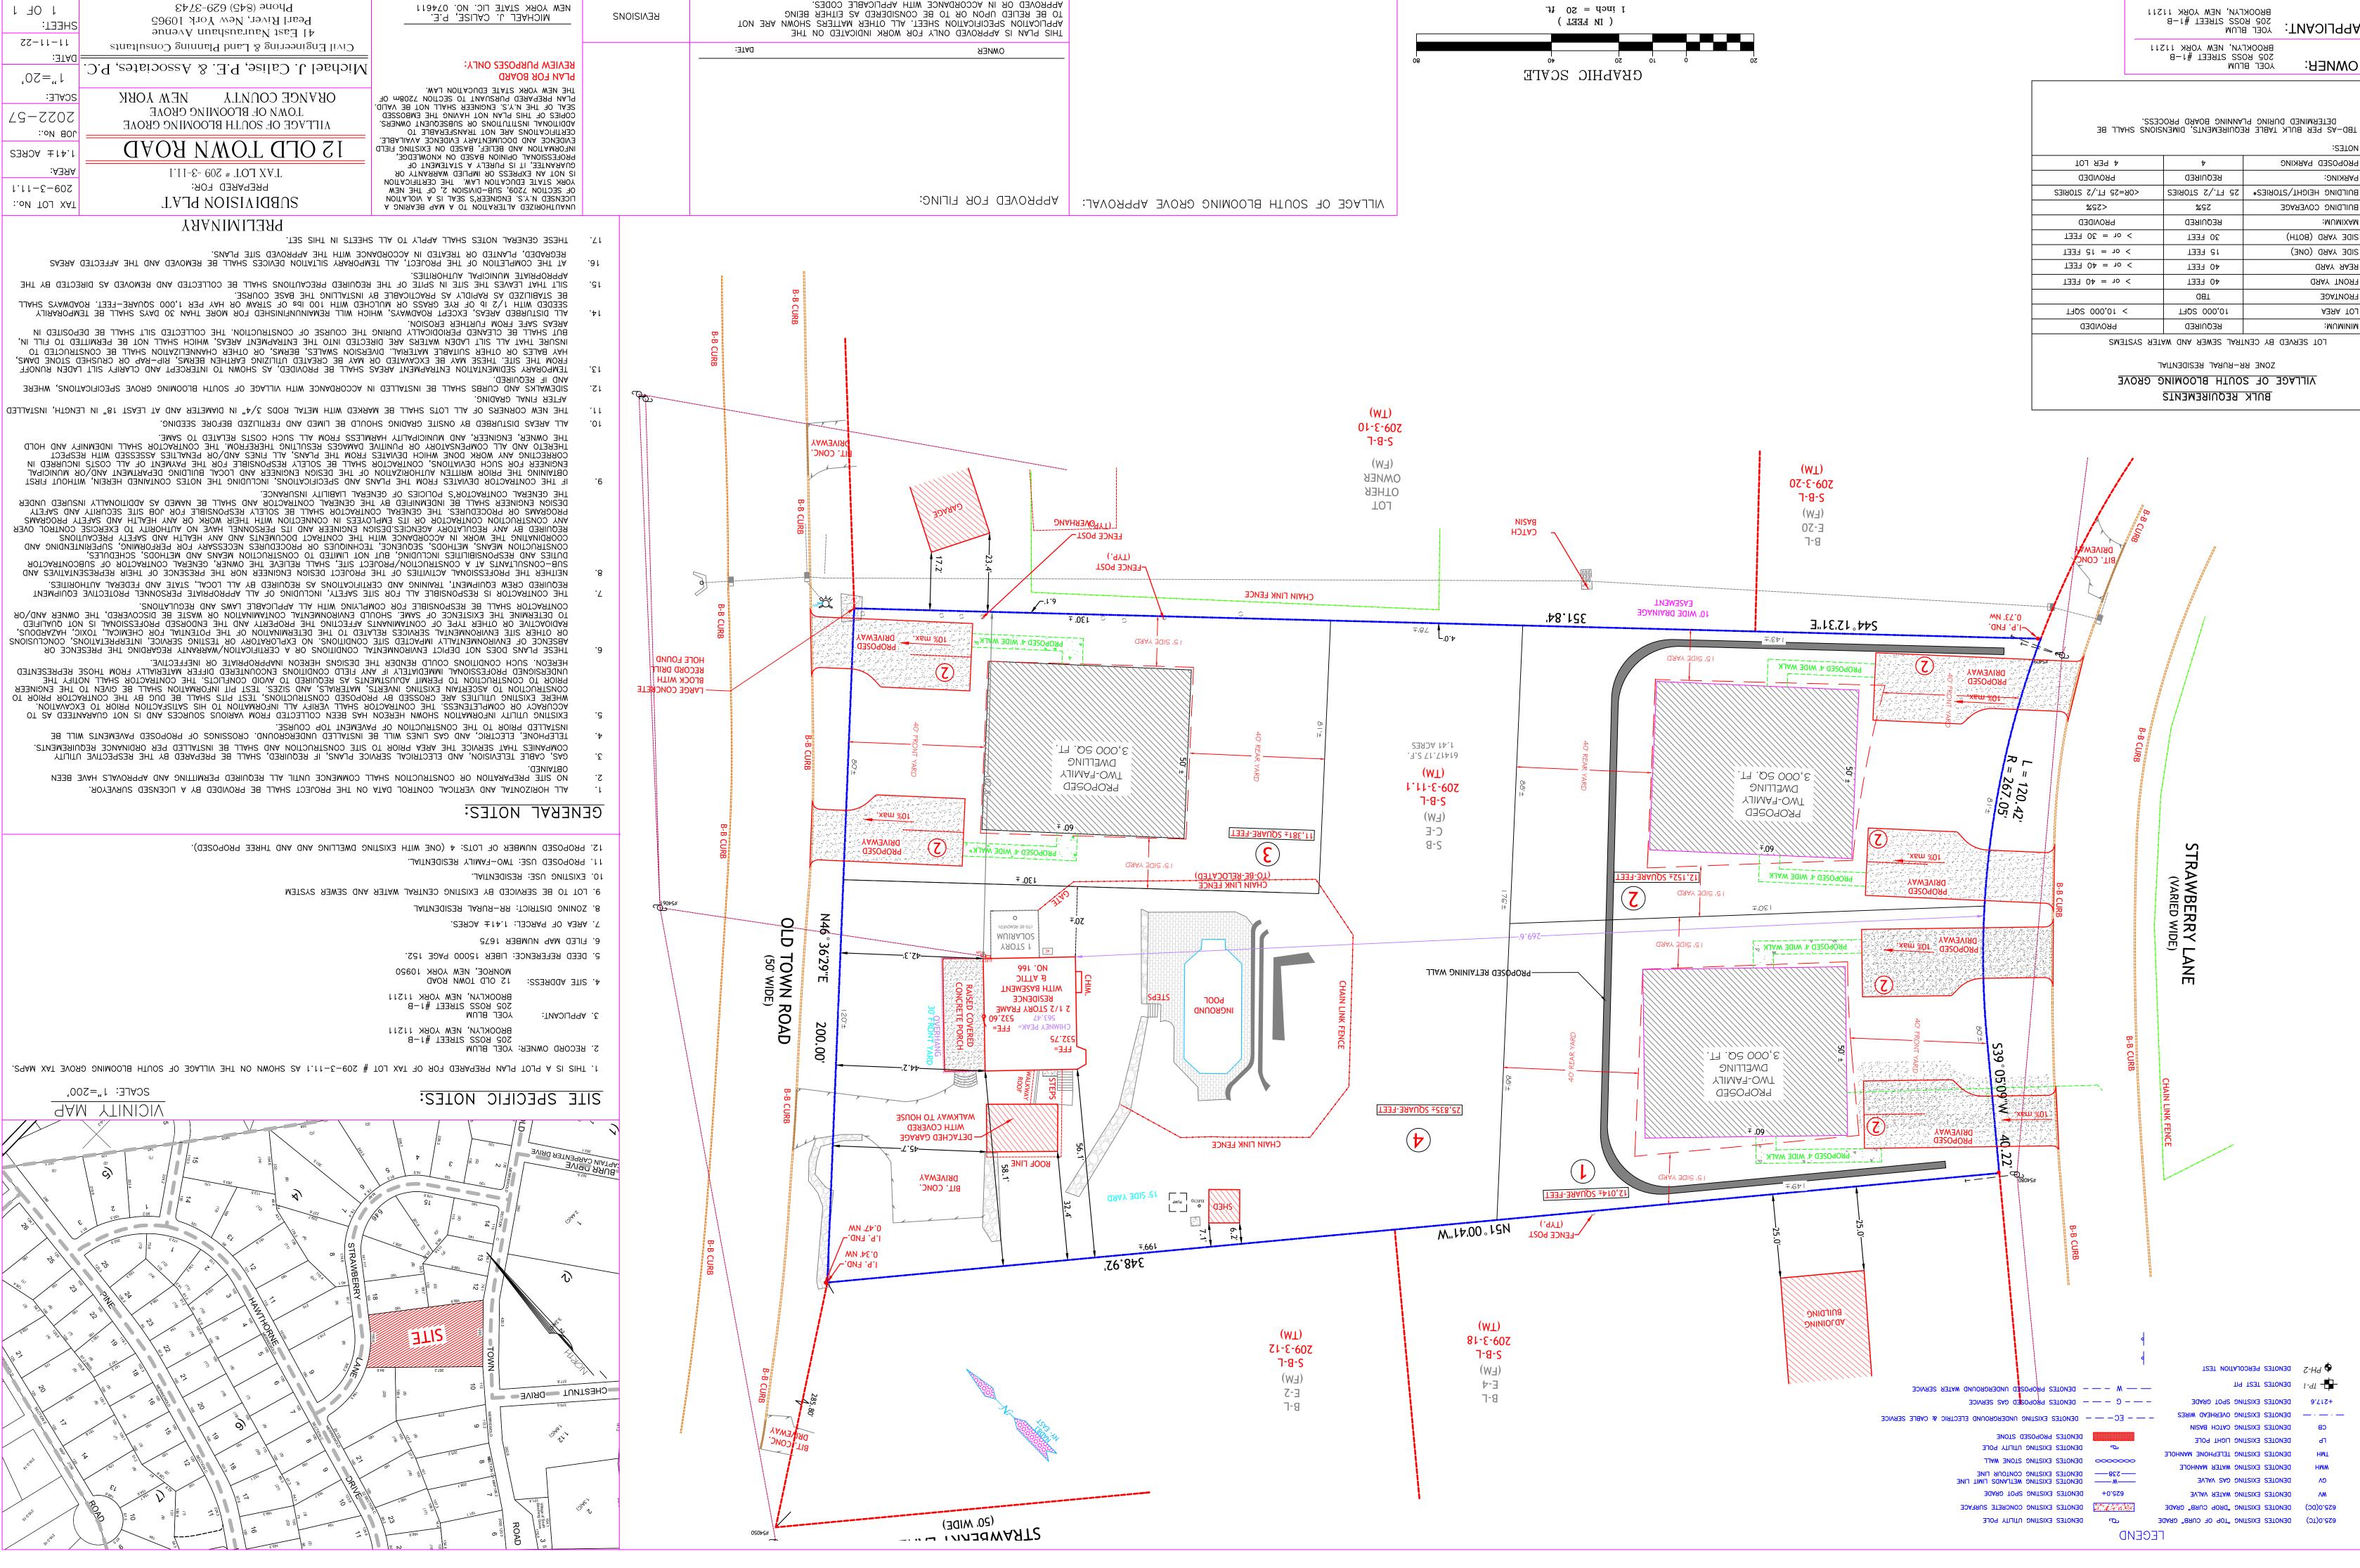

BROOKLYN, NEW YORK 11211

|                                                                   |                  | :NOTES:                  |
|-------------------------------------------------------------------|------------------|--------------------------|
| 4 PER LOT                                                         | 4                | PROPOSED PARKING         |
| РВОЛДЕД                                                           | REQUIRED         | PARKING:                 |
| <ol> <li><ob=25 2="" ft.="" li="" stories<=""> </ob=25></li></ol> | 25 FT./2 STORIES | BUILDING HEIGHT/STORIES* |
| %52>                                                              | <b>26%</b>       | BUILDING COVERAGE        |
| РВОЛДЕД                                                           | REQUIRED         | :MUMIXAM                 |
| > or = 30 FEET                                                    | 30 FEET          | (HTOB) APARD (BOTH)      |
| > or = 15 FEET                                                    | 15 FEET          | SIDE XARD (ONE)          |
| > or = 40 FEET                                                    | 40 FEET          | REAR YARD                |
| > or = 40 FEET                                                    | 40 FEET          | ДЯАҮ ТИОЯЭ               |
|                                                                   | TBD              | FRONTAGE                 |
| > 10,000 SQFT                                                     | 10,000 SQFT      | A3AA TOJ                 |
| <b>BROVIDED</b>                                                   | REQUIRED         | :MUMINIM                 |