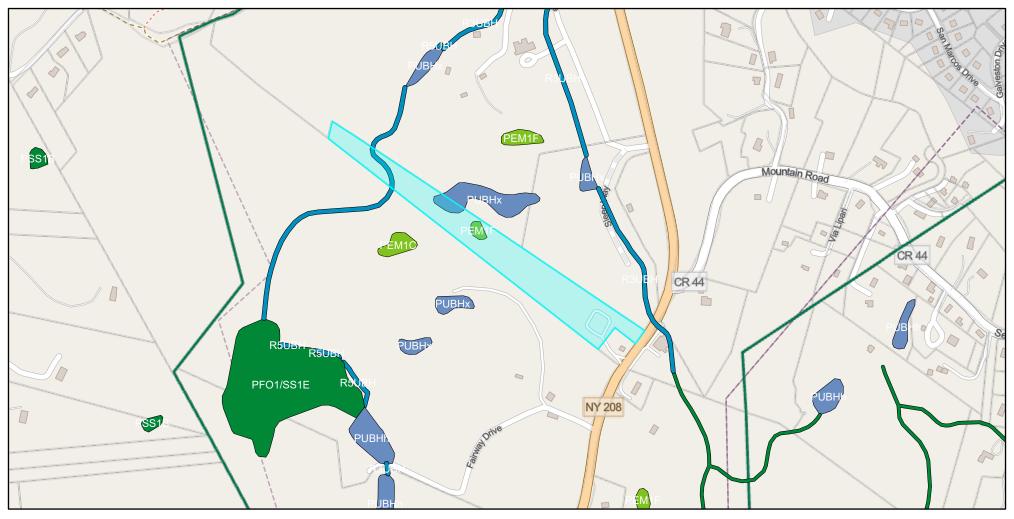

## **577 NYS Route 208**



June 9, 2022



CREDITS: Orange County, Esri, NASA, NGA, USGS, FEMA, Map data © OpenStreetMap contributors, Microsoft, Facebook, Inc. and its affiliates, Esri Community Maps contributors, Map layer by Esri, Esri Community Maps Contributors, Orange County, NY, New Jersey Office of GIS, © OpenStreetMap, Microsoft, Esri, HERE, Garmin, SafeGraph, GeoTechnologies, Inc, METI/NASA,

DISCLAIMER: This map is a product of Orange County GIS Division. The data depicted here have been developed with extensive cooperation from other County departments, as well as other Federal, State and Local government agencies. Orange County make no representations as to the accuracy of the information in the mapping data, but rather, provide said information as is. Orange County expressly disclaim responsibility f