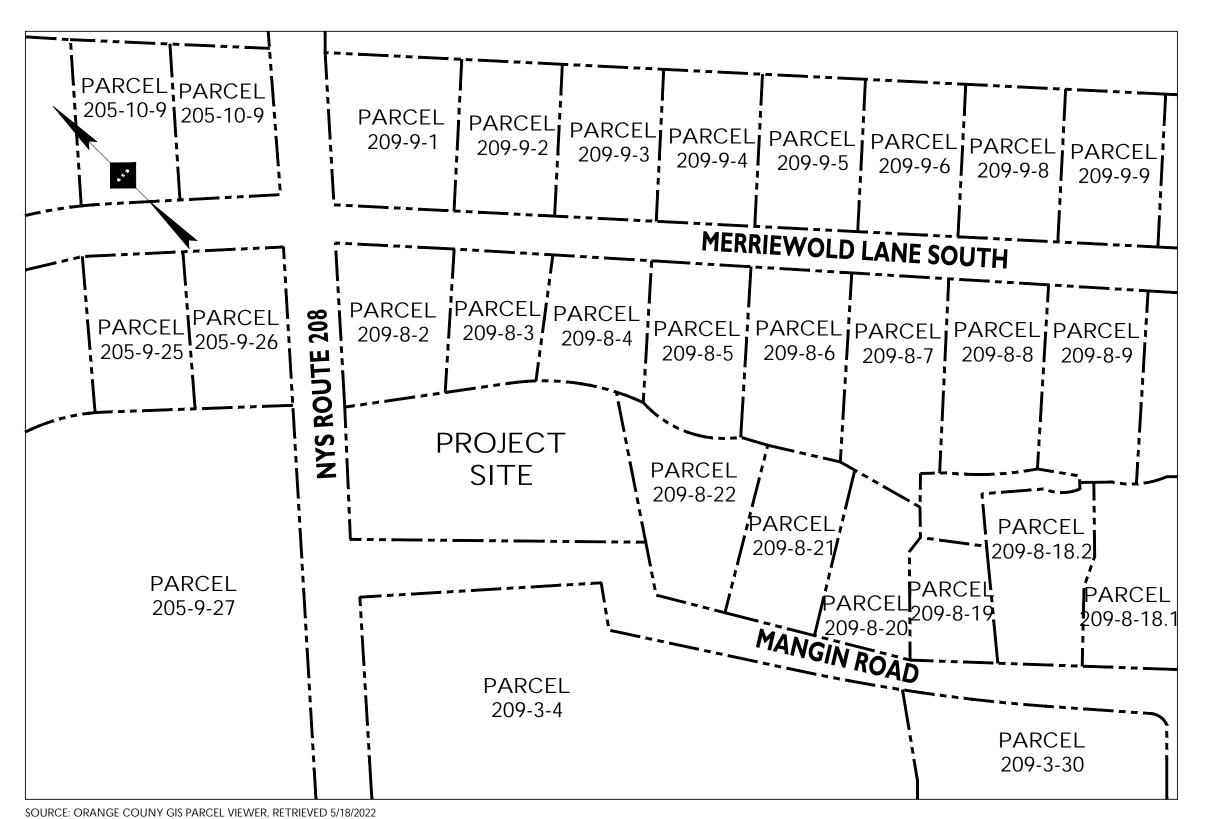

# LOCATION MAP SCALE: 1" = 500±

AERIAL MAP

SCALE: 1" = 100'±

TAX MAP

SCALE: 1" = 100'±

#### PLAN REFERENCE MATERIALS:

- THIS PLAN SET REFERENCES THE FOLLOWING DOCUMENTS INCLUDING, BUT NOT LIMITED TO:
  - AERIAL MAP OBTAINED FROM GOOGLE EARTH PRO IMAGERY, RETRIEVED 5/18/2022
    LOCATION MAP OBTAINED FROM USGS QUADRANGLE
    7.5 MINUTE SERIES MAP FOR MONPOE NY DATED 2019
  - 7.5 MINUTE SERIES MAP FOR MONROE NY DATED 2019
    TAX AND ZONING MAP OBTAINED FROM ORANGE
    COUNTY GIS PARCEL VIEWER, RETRIEVED 5/18/2022
    OUTBOUND AND TOPOGRAPHIC SURVEY PERFORMED
    BY CLEARPOINT SERVICES, LLC. DATED 12/15/2021
- 2. ALL REFERENCE MATERIAL LISTED ABOVE SHALL BE CONSIDERED A PART OF THIS PLAN SET AND ALL INFORMATION CONTAINED WITHIN THESE MATERIALS SHALL BE UTILIZED IN CONJUNCTION WITH THIS PLAN SET. THE CONTRACTOR IS RESPONSIBLE TO OBTAIN A COPY OF EACH REFERENCE AND REVIEW IT THOROUGHLY PRIOR TO THE START OF CONSTRUCTION.