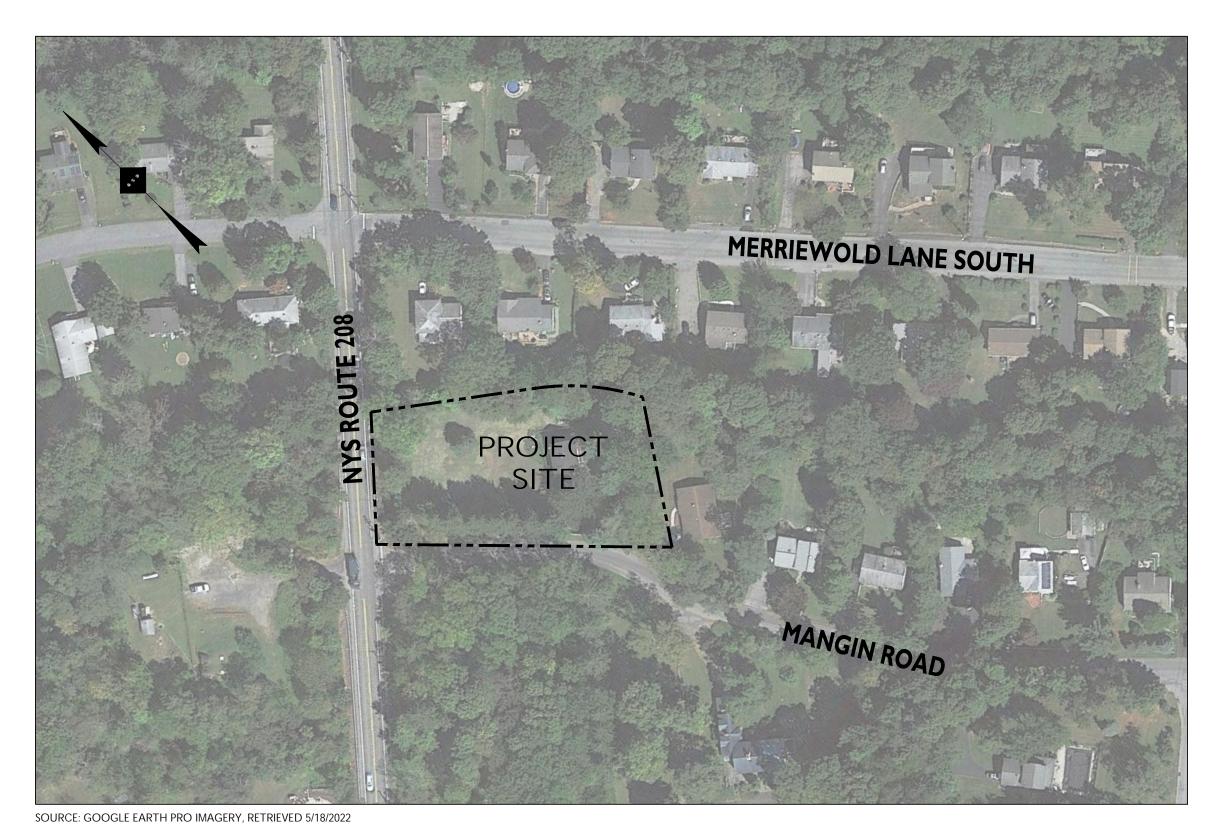

# LOCATION MAP SCALE: 1" = 500±

AERIAL MAP

SCALE: 1" = 100'±

TAX MAP

SCALE: 1" = 100'±

#### PLAN REFERENCE MATERIALS:

- THIS PLAN SET REFERENCES THE FOLLOWING DOCUMENTS INCLUDING, BUT NOT LIMITED TO:
  - AERIAL MAP OBTAINED FROM GOOGLE EARTH PRO IMAGERY, RETRIEVED 5/18/2022
    LOCATION MAP OBTAINED FROM USGS QUADRANGLE
    7.5 MINUTE SERIES MAP FOR MONPOE NY DATED 2019
  - 7.5 MINUTE SERIES MAP FOR MONROE NY DATED 2019
    TAX AND ZONING MAP OBTAINED FROM ORANGE
    COUNTY GIS PARCEL VIEWER, RETRIEVED 5/18/2022
    OUTBOUND AND TOPOGRAPHIC SURVEY PERFORMED
    BY CLEARPOINT SERVICES, LLC. DATED 12/15/2021
- 2. ALL REFERENCE MATERIAL LISTED ABOVE SHALL BE CONSIDERED A PART OF THIS PLAN SET AND ALL INFORMATION CONTAINED WITHIN THESE MATERIALS SHALL BE UTILIZED IN CONJUNCTION WITH THIS PLAN SET. THE CONTRACTOR IS RESPONSIBLE TO OBTAIN A COPY OF EACH REFERENCE AND REVIEW IT THOROUGHLY PRIOR TO THE START OF CONSTRUCTION.