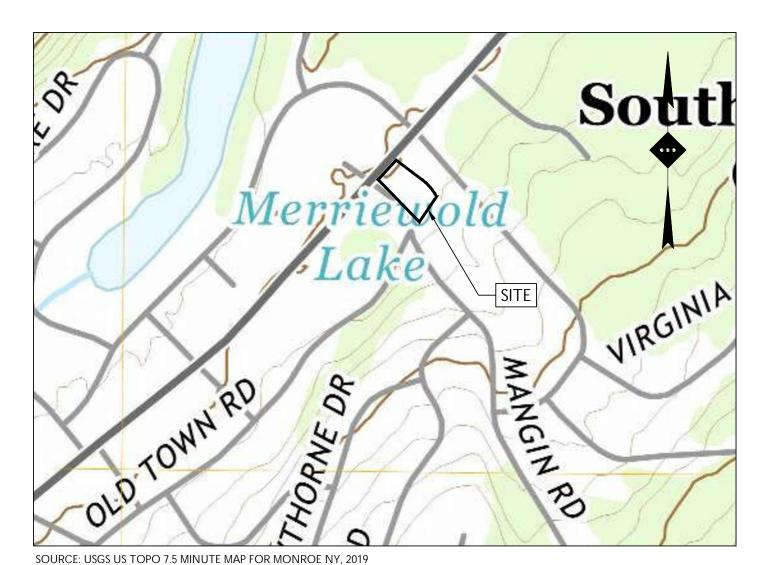

# LOCATION MAP SCALE: 1" = 500±

AERIAL MAP

SCALE: 1" = 100'±

TAX MAP

SCALE: 1" = 100'±

#### PLAN REFERENCE MATERIALS:

- THIS PLAN SET REFERENCES THE FOLLOWING DOCUMENTS INCLUDING, BUT NOT LIMITED TO:
  - AERIAL MAP OBTAINED FROM GOOGLE EARTH PRO IMAGERY, RETRIEVED 5/18/2022
    LOCATION MAP OBTAINED FROM USGS QUADRANGLE
    7.5 MINUTE SERIES MAP FOR MONPOE NY DATED 2019
  - 7.5 MINUTE SERIES MAP FOR MONROE NY DATED 2019
    TAX AND ZONING MAP OBTAINED FROM ORANGE
    COUNTY GIS PARCEL VIEWER, RETRIEVED 5/18/2022
    OUTBOUND AND TOPOGRAPHIC SURVEY PERFORMED
    BY CLEARPOINT SERVICES, LLC. DATED 12/15/2021
- 2. ALL REFERENCE MATERIAL LISTED ABOVE SHALL BE CONSIDERED A PART OF THIS PLAN SET AND ALL INFORMATION CONTAINED WITHIN THESE MATERIALS SHALL BE UTILIZED IN CONJUNCTION WITH THIS PLAN SET. THE CONTRACTOR IS RESPONSIBLE TO OBTAIN A COPY OF EACH REFERENCE AND REVIEW IT THOROUGHLY PRIOR TO THE START OF CONSTRUCTION.