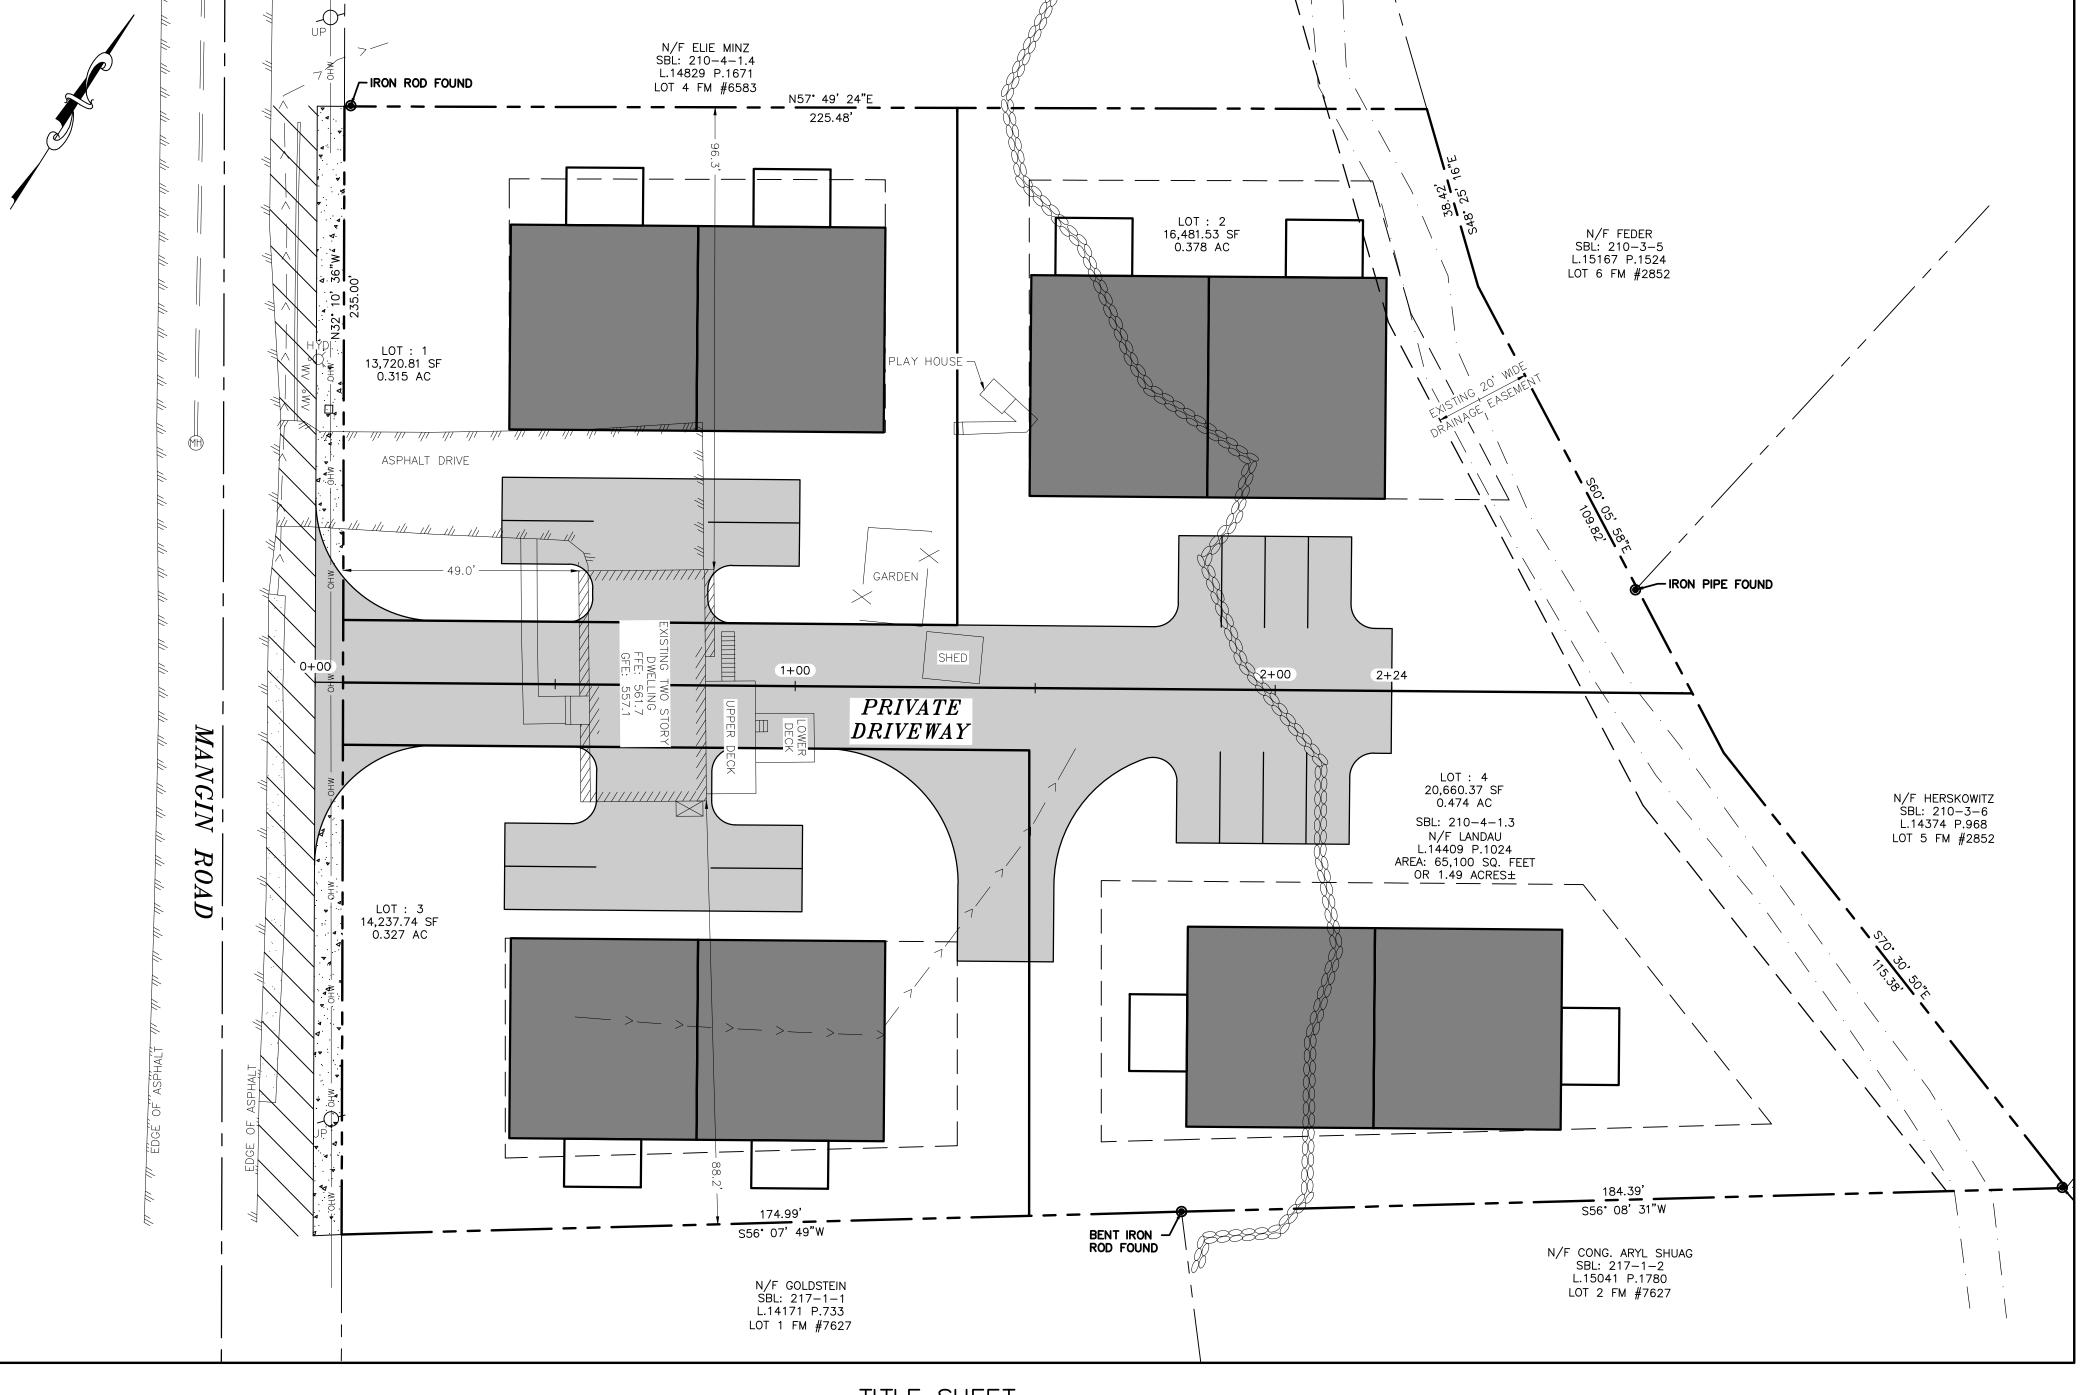

## **GENERAL NOTES:**

- 1. RECORD OWNER & APPLICANT: OWNER: APPLICANT: LDL ESTATES LLC. MANGIN VILLAS LLC 29 VIRGINIA AVE 1170 ROUTE 17M SUITE 1 MONROE NY 10950 CHESTER NY 10918
- 2. PROPERTY ADDRESS: 47 MANGIN ROAD, VILLAGE OF SOUTH BLOOMING GROVE, ORANGE COUNTY, NEW YORK
- 3. TAX MAP NUMBER: SECTION 210, BLOCK 4, LOT 1.3
- 4. DEED REFERENCE: LIBER 15496, PAGE 682
- 5. PARCEL AREA/SIZE: 64,389 SF

| DRAWING LIST |                           |                                   |
|--------------|---------------------------|-----------------------------------|
| SHEET #      | SHEET TITLE               | ORIGINAL DATE / LAST REVISED DATE |
| 01 OF 03     | TITLE SHEET               | 03-07-24 /                        |
| 02 OF 03     | EXISTING CONDITIONS PLAN  | 03-07-24 /                        |
| 03 OF 03     | PROPOSED SUBDIVISION PLAN | 03-07-24 /                        |

TITLE SHEET SCALE: 1"=20'

REV. BY DATE DESCRIPTION

THIS SHEET IS NOT VALID WITHOUT ALL OF THE SHEETS THAT COMPRISE THE SET

ARDEN CONSULTING ENGINEERS, PLLC P.O. BOX 340 MONROE, N.Y. TEL: (845) 782-8114 WWW.ARDENCONSULTING.NET