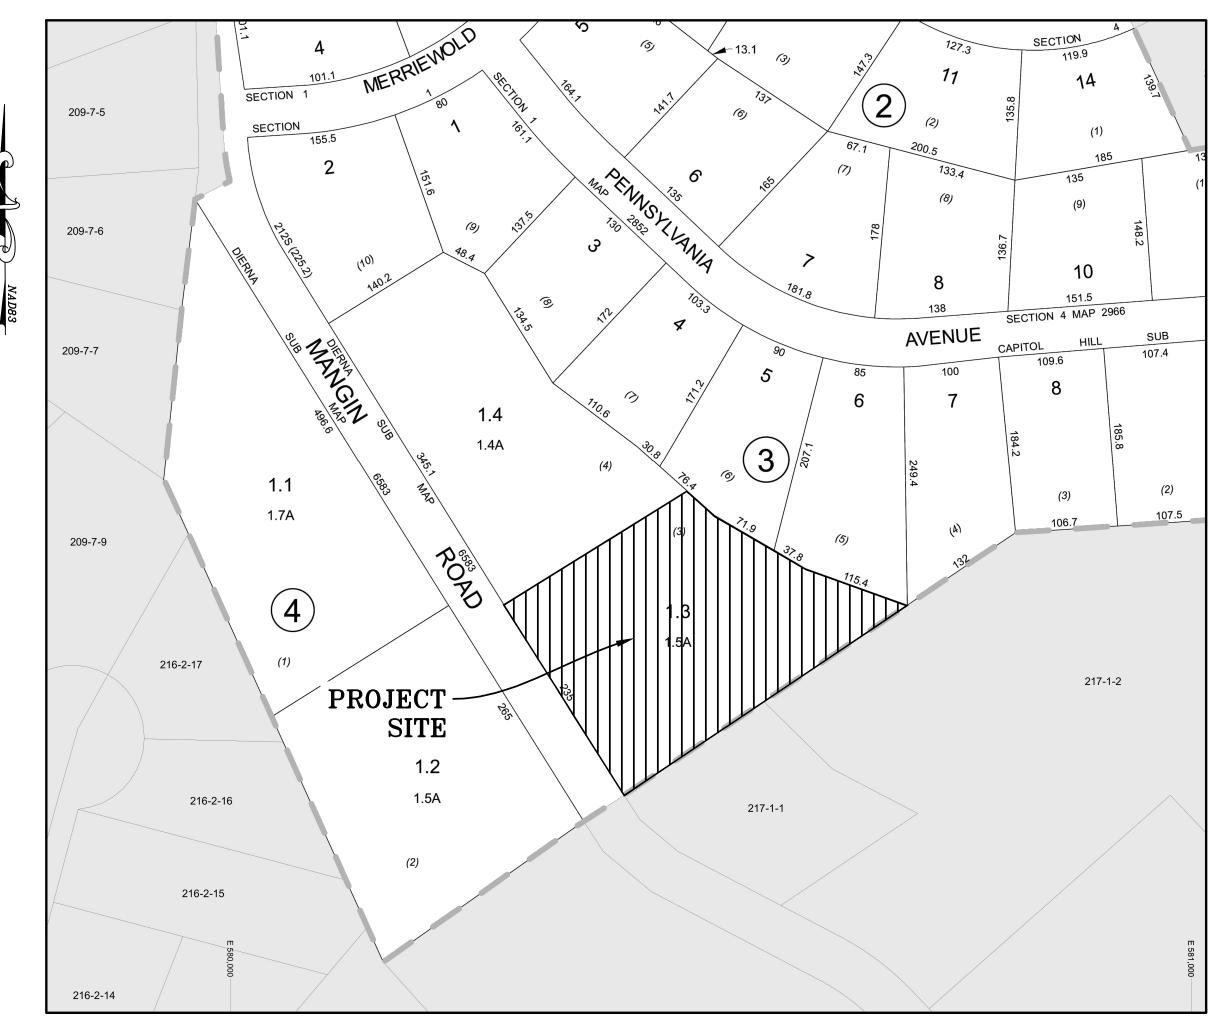

## SUBDIVISION PREPARED FOR MANGIN VILLAS LLC VILLAGE OF SOUTH BLOOMING GROVE, ORANGE COUNTY, NEW YORK

LOCATION MAP SCALE: 1"=100'