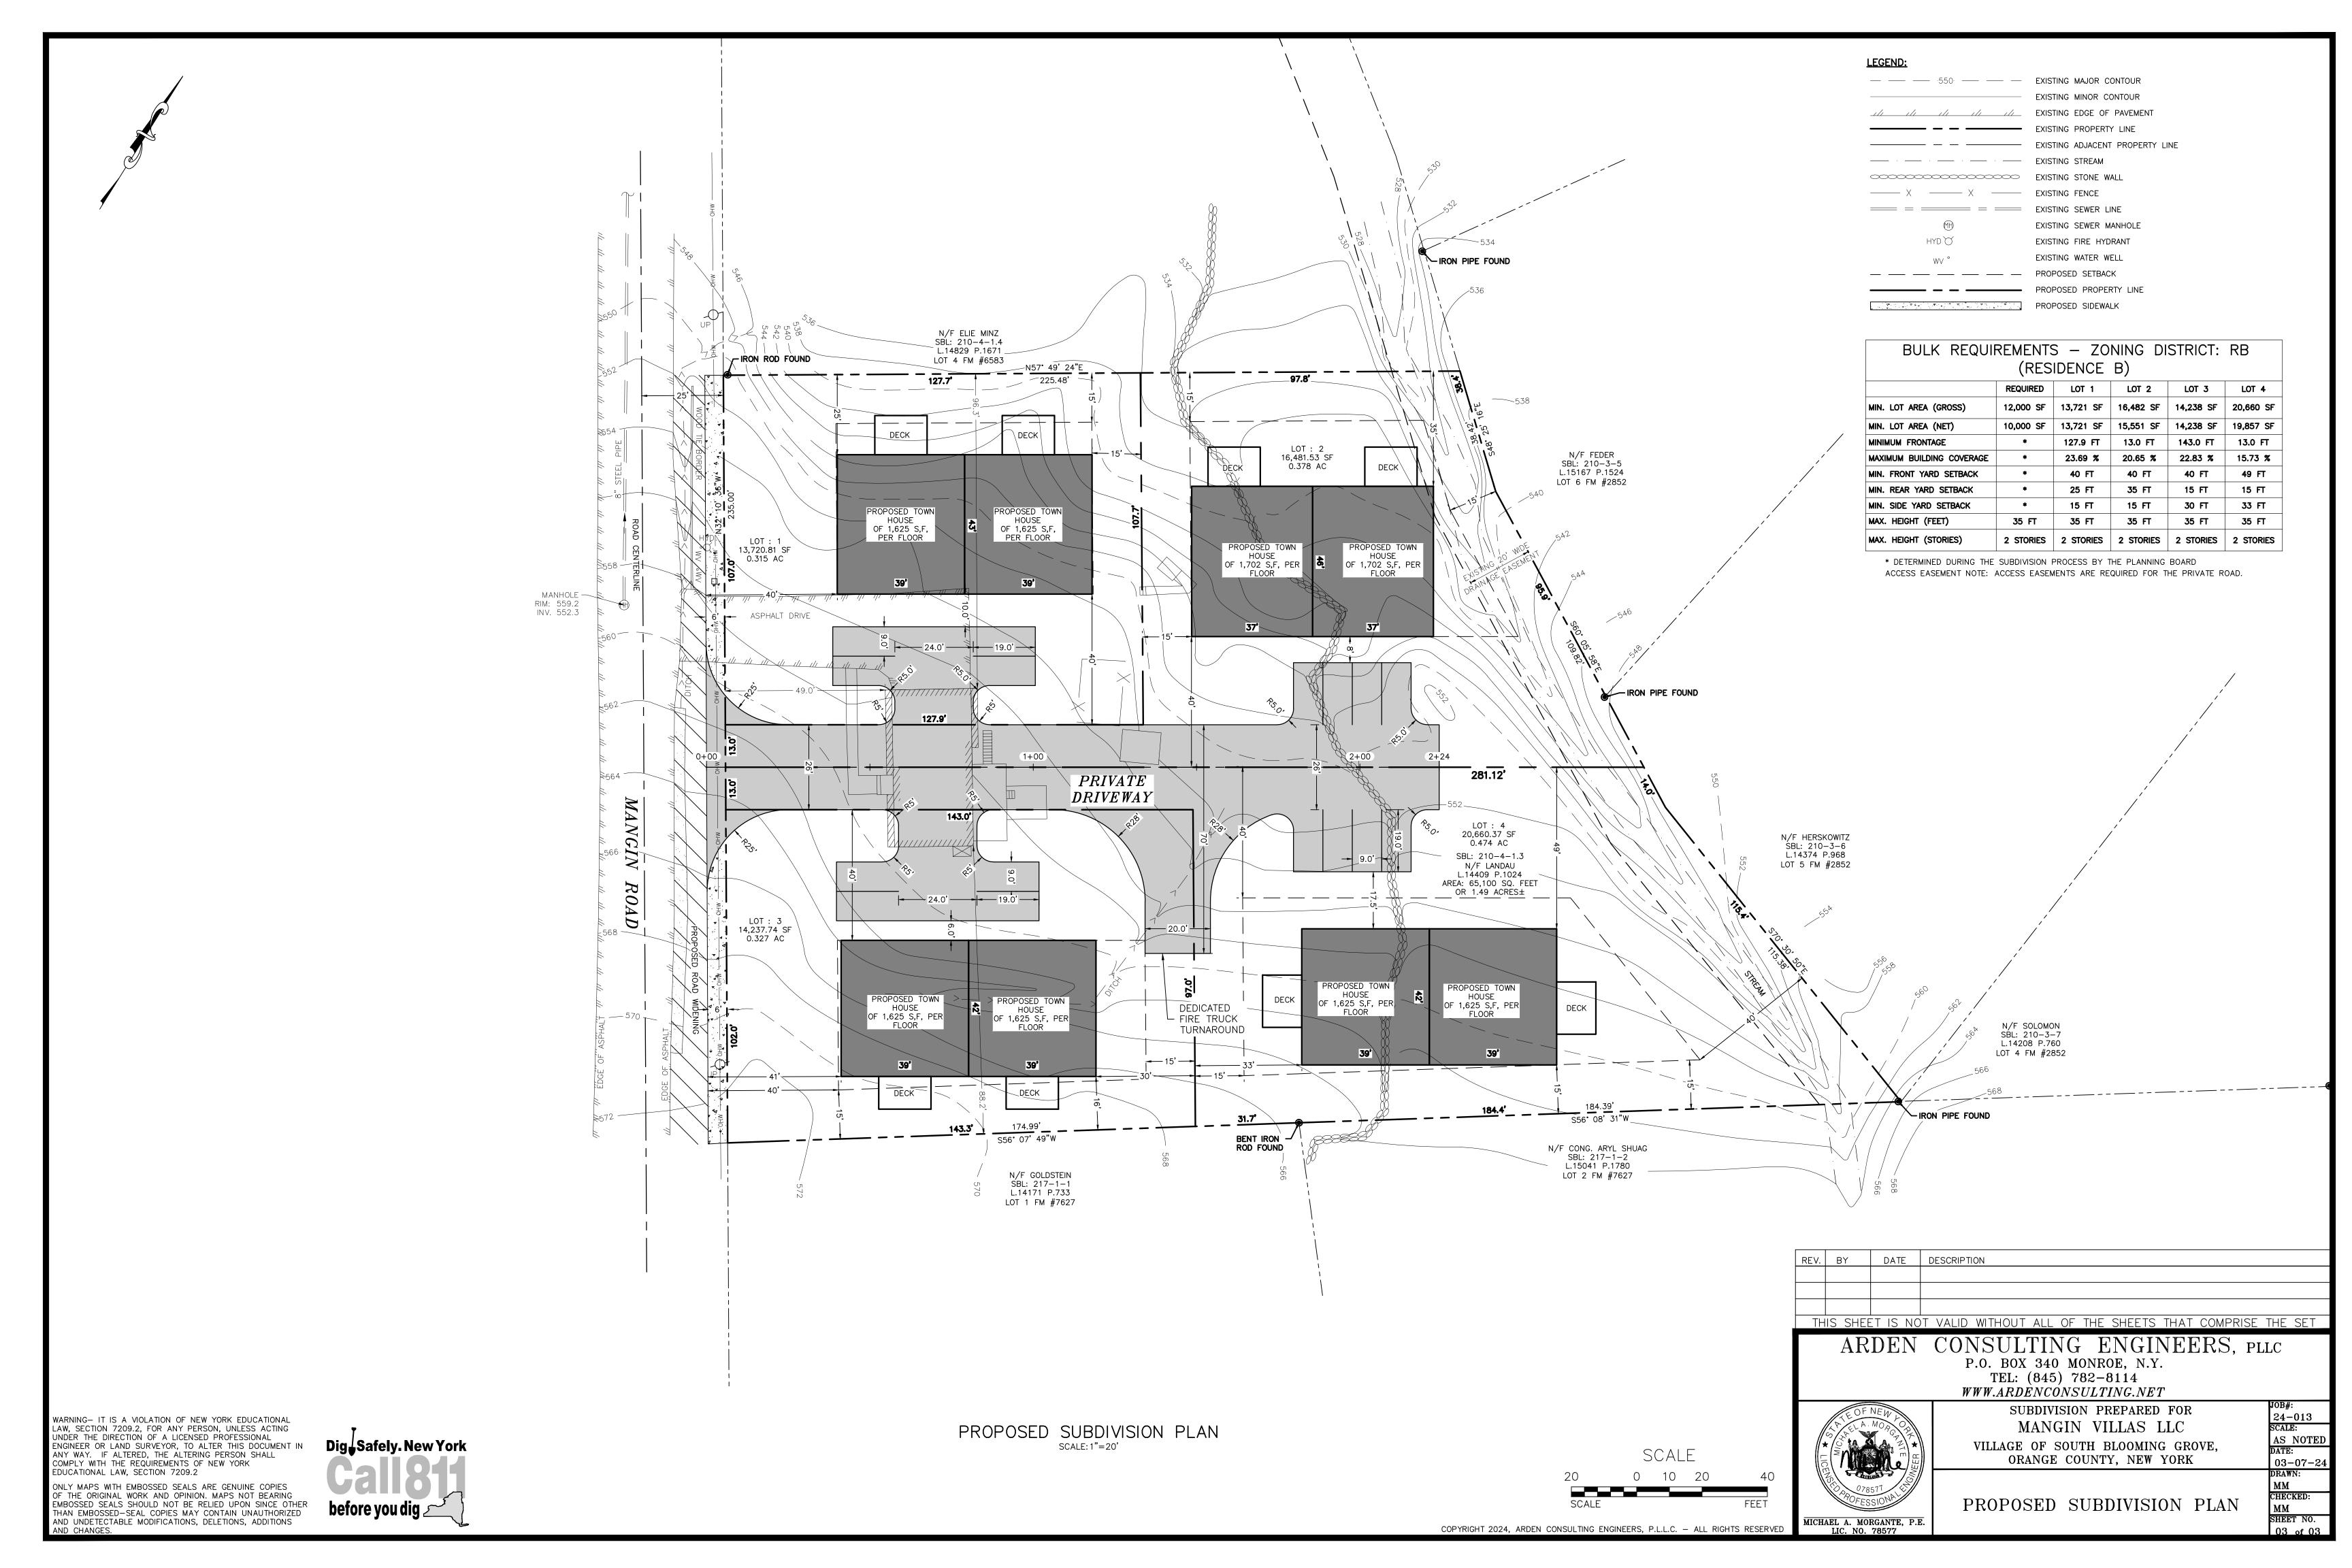

## SUBDIVISION PREPARED FOR MANGIN VILLAS LLC VILLAGE OF SOUTH BLOOMING GROVE, ORANGE COUNTY, NEW YORK

LOCATION MAP SCALE: 1"=100'

## **GENERAL NOTES:**

- 1. RECORD OWNER & APPLICANT: OWNER: APPLICANT: LDL ESTATES LLC. MANGIN VILLAS LLC 29 VIRGINIA AVE 1170 ROUTE 17M SUITE 1 MONROE NY 10950 CHESTER NY 10918
- 2. PROPERTY ADDRESS: 47 MANGIN ROAD, VILLAGE OF SOUTH BLOOMING GROVE, ORANGE COUNTY, NEW YORK
- 3. TAX MAP NUMBER: SECTION 210, BLOCK 4, LOT 1.3
- 4. DEED REFERENCE: LIBER 15496, PAGE 682
- 5. PARCEL AREA/SIZE: 64,389 SF

| DRAWING LIST |                           |                                   |
|--------------|---------------------------|-----------------------------------|
| SHEET #      | SHEET TITLE               | ORIGINAL DATE / LAST REVISED DATE |
| 01 OF 03     | TITLE SHEET               | 03-07-24 /                        |
| 02 OF 03     | EXISTING CONDITIONS PLAN  | 03-07-24 /                        |
| 03 OF 03     | PROPOSED SUBDIVISION PLAN | 03-07-24 /                        |