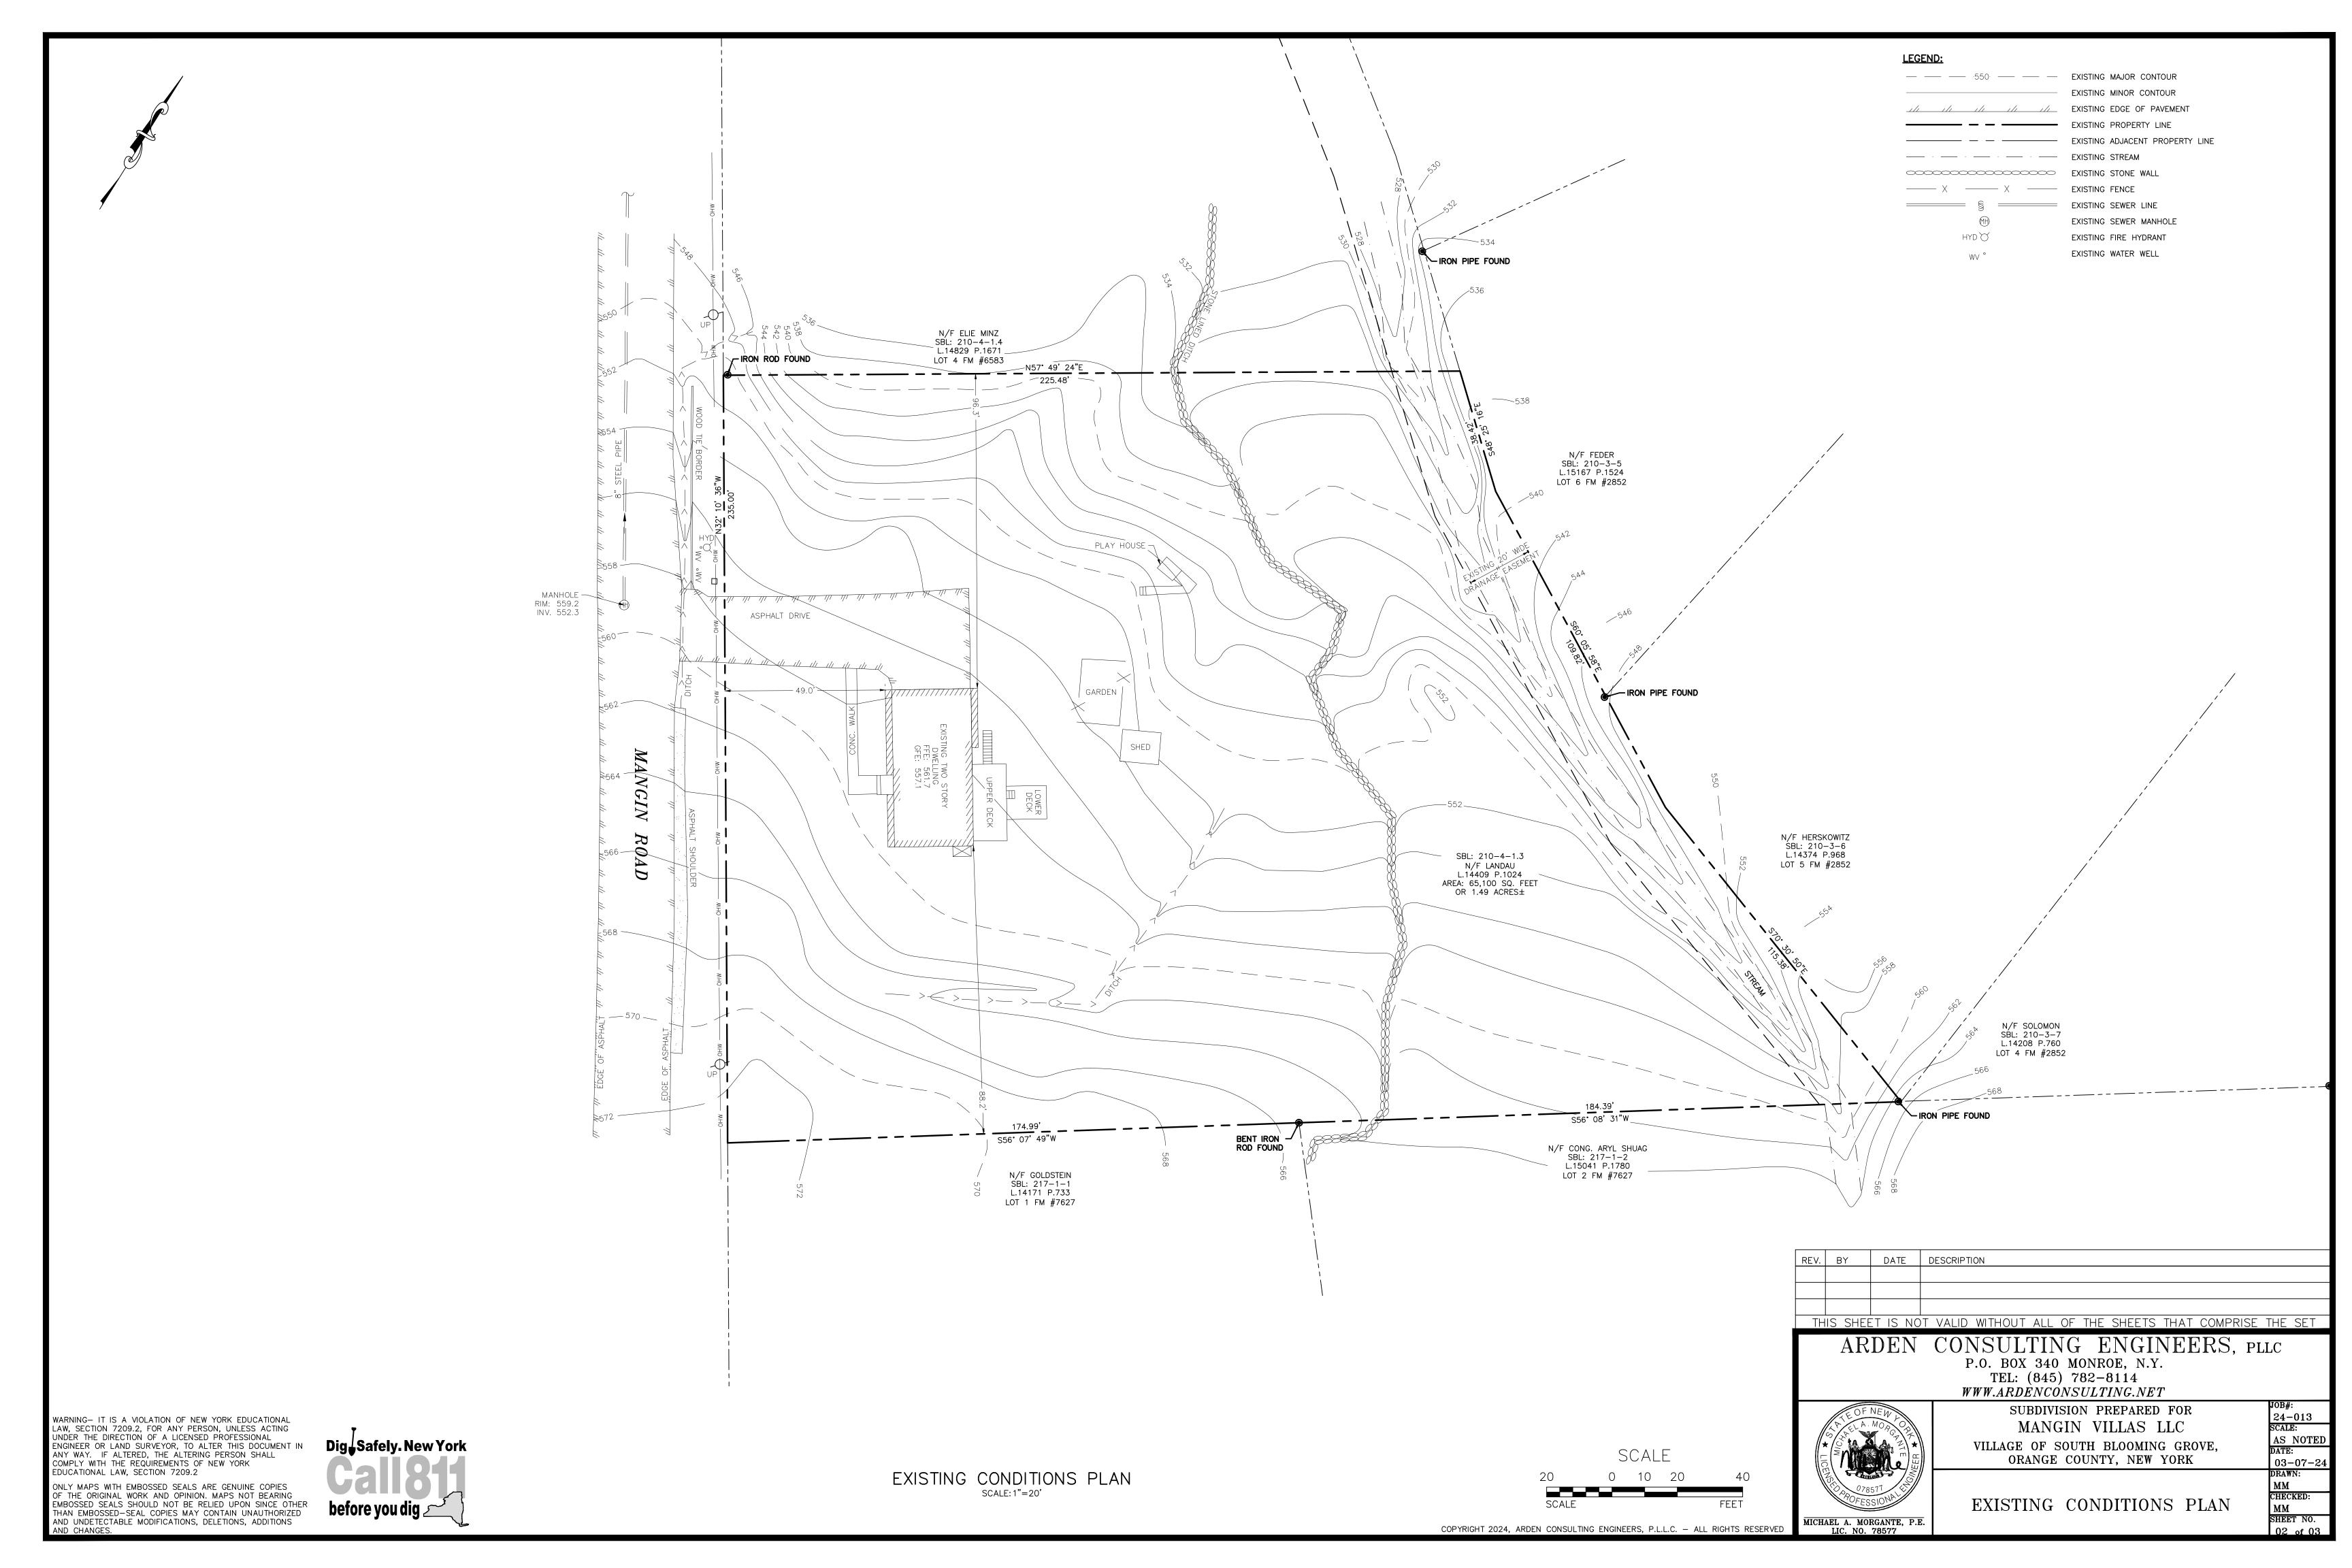

| DRAWING LIST |                           |                                   |
|--------------|---------------------------|-----------------------------------|
| SHEET #      | SHEET TITLE               | ORIGINAL DATE / LAST REVISED DATE |
| 01 OF 03     | TITLE SHEET               | 03-07-24 /                        |
| 02 OF 03     | EXISTING CONDITIONS PLAN  | 03-07-24 /                        |
| 03 OF 03     | PROPOSED SUBDIVISION PLAN | 03-07-24 /                        |

WARNING- IT IS A VIOLATION OF NEW YORK EDUCATIONAL LAW, SECTION 7209.2, FOR ANY PERSON, UNLESS ACTING UNDER THE DIRECTION OF A LICENSED PROFESSIONAL ENGINEER OR LAND SURVEYOR, TO ALTER THIS DOCUMENT IN ANY WAY. IF ALTERED, THE ALTERING PERSON SHALL COMPLY WITH THE REQUIREMENTS OF NEW YORK EDUCATIONAL LAW, SECTION 7209.2 ONLY MAPS WITH EMBOSSED SEALS ARE GENUINE COPIES

OF THE ORIGINAL WORK AND OPINION. MAPS NOT BEARING EMBOSSED SEALS SHOULD NOT BE RELIED UPON SINCE OTHER THAN EMBOSSED-SEAL COPIES MAY CONTAIN UNAUTHORIZED AND UNDETECTABLE MODIFICATIONS, DELETIONS, ADDITIONS AND CHANGES.

Dig Safely. New York