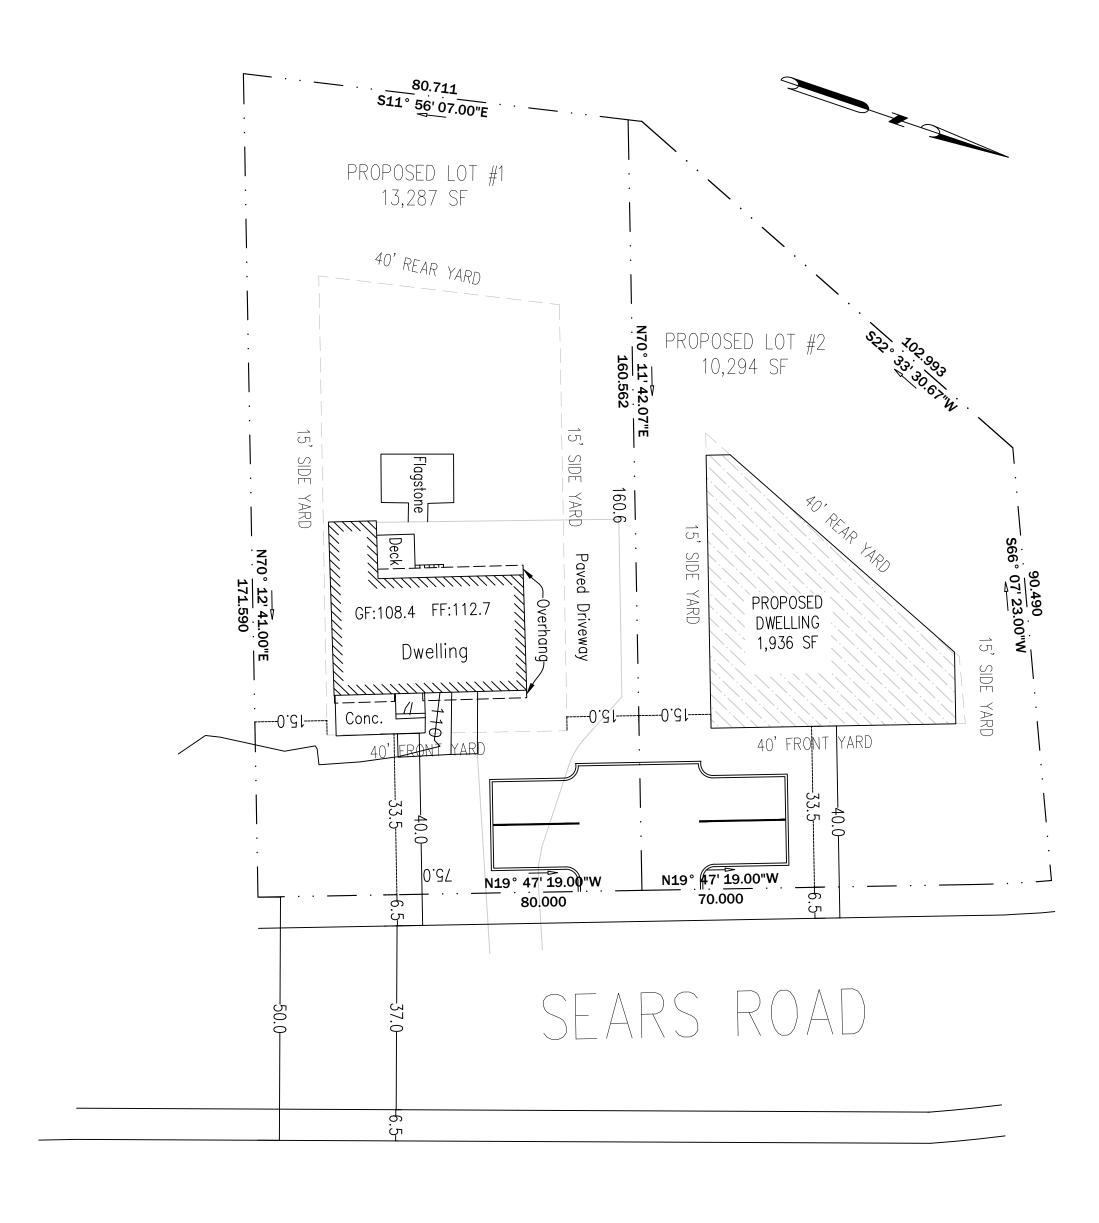

## GENERAL NOTES

THIS MAP IS BASED ON A FIELD SURVEY
BY JOHN W. MCCORD, SR. DATED 10/06/2023

| REQUIREMENTS | REQUIRED  | PROVIDE LOT #1 | PROVIDE LOT #2     |
|--------------|-----------|----------------|--------------------|
| LOT AREA     | 10,000 SF | 13,287 SF      | 10 <b>,2</b> 94 SF |
| FRONT YARD   | 40 FEET   | 40 FEET        | 40 FEET            |
| SIDE YARD    | 15 FEET   | 15 FEET        | 15 FEET            |
| REAR YARD    | 40 FEET   | 40 FEET        | 40 FEET            |
|              |           |                |                    |