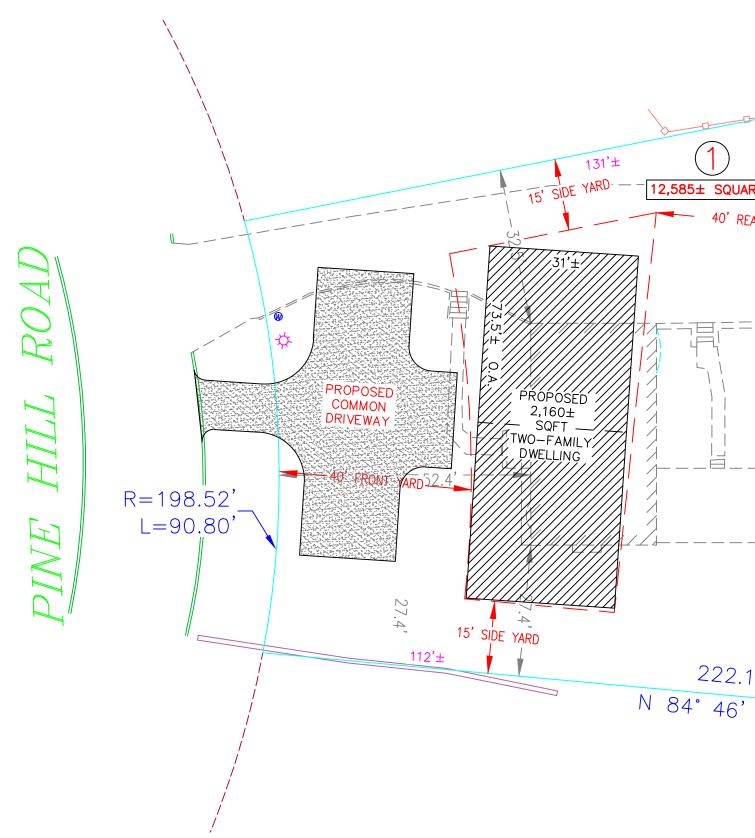

| LEGE           | IND                                  |          |                                                                               |
|----------------|--------------------------------------|----------|-------------------------------------------------------------------------------|
| 625.0(TC)      | DENOTES EXISTING "TOP OF CURB" GRADE | പ        | DENOTES EXISTING UTILITY POLE                                                 |
| 625.0(DC)      | DENOTES EXISTING "DROP CURB" GRADE   |          | DENOTES EXISTING CONCRETE SURFACE                                             |
| WV             | DENOTES EXISTING WATER VALVE         | 625.0+   | DENOTES EXISTING SPOT GRADE                                                   |
| GV             | DENOTES EXISTING GAS VALVE           | W<br>238 | DENOTES EXISTING WETLANDS LIMIT LINE<br>DENOTES EXISTING CONTOUR LINE         |
| WMH            | DENOTES EXISTING WATER MANHOLE       |          | DENOTES EXISTING CONTOUR LINE                                                 |
| ТМН            | DENOTES EXISTING TELEPHONE MANHOLE   | <u>م</u> | DENOTES EXISTING STONE WALL                                                   |
| LP             | DENOTES EXISTING LIGHT POLE          |          | DENOTES PROPOSED STONE                                                        |
| СВ             | DENOTES EXISTING CATCH BASIN         |          |                                                                               |
|                | DENOTES EXISTING OVERHEAD WIRES      | EC       | <ul> <li>DENOTES EXISTING UNDERGROUND ELECTRIC &amp; CABLE SERVICE</li> </ul> |
| +217.6         | DENOTES EXISTING SPOT GRADE          | G        | - DENOTES PROPOSED GAS SERVICE                                                |
| - <b>T</b> P-1 | DENOTES TEST PIT                     | w        | - DENOTES PROPOSED UNDERGROUND WATER SERVICE                                  |
| 🔶 PH-2         | DENOTES PERCOLATION TEST             |          |                                                                               |

| ARE-FEET<br>IS.967± SOUARE-FEET<br>REAR YARD<br>40' REAR YARD<br>1800<br>1900<br>1900<br>1900<br>1900<br>1900<br>1000<br>1000<br>1000<br>1000<br>1000<br>1000<br>1000<br>1000<br>1000<br>1000<br>1000<br>1000<br>1000<br>1000<br>1000<br>1000<br>1000<br>1000<br>1000<br>1000<br>1000<br>1000<br>1000<br>1000<br>1000<br>1000<br>1000<br>1000<br>1000<br>1000<br>1000<br>1000<br>1000<br>1000<br>1000<br>1000<br>1000<br>1000<br>1000<br>1000<br>1000<br>1000<br>1000<br>1000<br>1000<br>1000<br>1000<br>1000<br>1000<br>1000<br>1000<br>1000<br>1000<br>1000<br>1000<br>1000<br>1000<br>1000<br>1000<br>1000<br>1000<br>1000<br>1000<br>1000<br>1000<br>1000<br>1000<br>1000<br>1000<br>1000<br>1000<br>1000<br>1000<br>1000<br>1000<br>1000<br>1000<br>1000<br>1000<br>1000<br>1000<br>1000<br>1000<br>1000<br>1000<br>1000<br>1000<br>1000<br>1000<br>1000<br>1000<br>1000<br>1000<br>1000<br>1000<br>1000<br>1000<br>1000<br>1000<br>1000<br>1000<br>1000<br>1000<br>1000<br>1000<br>1000<br>1000<br>1000<br>1000<br>1000<br>1000<br>1000<br>1000<br>1000<br>1000<br>1000<br>1000<br>1000<br>1000<br>1000<br>1000<br>1000<br>1000<br>1000<br>1000<br>1000<br>1000<br>1000<br>1000<br>1000<br>1000<br>1000<br>1000<br>1000<br>1000<br>1000<br>1000<br>1000<br>1000<br>1000<br>1000<br>1000<br>1000<br>1000<br>1000<br>1000<br>1000<br>1000<br>1000<br>1000<br>1000<br>1000<br>1000<br>1000<br>1000<br>1000<br>1000<br>1000<br>1000<br>1000<br>1000<br>1000<br>1000<br>1000<br>1000<br>1000<br>1000<br>1000<br>1000<br>1000<br>1000<br>1000<br>1000<br>1000<br>1000<br>1000<br>1000<br>1000<br>1000<br>1000<br>1000<br>1000<br>1000<br>1000<br>1000<br>1000<br>1000<br>1000<br>1000<br>1000<br>1000<br>1000<br>1000<br>1000<br>1000<br>1000<br>1000<br>1000<br>1000<br>1000<br>1000<br>1000<br>1000<br>1000<br>1000<br>1000<br>1000<br>1000<br>1000<br>1000<br>1000<br>1000<br>1000<br>1000<br>1000<br>1000<br>1000<br>1000<br>1000<br>1000<br>1000<br>1000<br>1000<br>1000<br>1000<br>1000<br>1000<br>1000<br>1000<br>1000<br>1000<br>1000<br>1000<br>1000<br>1000<br>1000<br>1000<br>1000<br>1000<br>1000<br>1000<br>1000<br>1000<br>1000<br>1000<br>1000<br>1000<br>1000<br>1000<br>1000<br>1000<br>1000<br>1000<br>1000<br>1000<br>1000<br>1000<br>1000<br>1000<br>1000<br>1000<br>1000<br>1000<br>1000<br>1000<br>1000<br>1000<br>1000<br>1000<br>1000<br>1000<br>1000<br>1000<br>1000<br>1000<br>1000<br>1000<br>1000<br>1000<br>1000<br>1000<br>1000<br>1000<br>1000<br>1000<br>1000<br>1000<br>1000<br>1000<br>1000<br>1000<br>1000<br>1000<br>1000<br>1000<br>1000<br>1000<br>1000<br>1000<br>1000<br>1000<br>1000<br>1000<br>1000<br>1000<br>1000<br>1000<br>1000<br>1000<br>1000<br>1000<br>1000<br>1000<br>1000<br>1000<br>1000<br>1000<br>1000<br>1000<br>1000<br>1000<br>1000<br>1000<br>1000<br>1000<br>100 | 30" E<br>38' 118'±<br>100'09' C<br>PROPOSED<br>COMMON<br>DRIVEWAY<br>40' FRONT YARD | VILI<br>8. ZONING<br>LOT SE<br>MINIMUM:<br>LOT AREA<br>FRONTAGE<br>FRONT YARD<br>REAR YARD<br>SIDE YARD (ON<br>SIDE YARD (ON<br>SIDE YARD (BO<br>MAXIMUM:<br>BUILDING COVE<br>BUILDING HEIGH<br>PARKING:<br>PROPOSED PAR<br>NOTES: | TH)     30 FEET       REQUIRED       RAGE       TO-BE-DETERMINED       IT/STORIES*       25 FT./2 STORIES       REQUIRED | $\begin{array}{c} \text{GNIFICANT BIOL}\\ \text{ER SYSTEMS} \\ \hline \\ \text{PROPO}\\ \hline \\ \text{PROPO}\\ \hline \\ OR INFORMATION OF INTERVALUES OF IN$ |
|------------------------------------------------------------------------------------------------------------------------------------------------------------------------------------------------------------------------------------------------------------------------------------------------------------------------------------------------------------------------------------------------------------------------------------------------------------------------------------------------------------------------------------------------------------------------------------------------------------------------------------------------------------------------------------------------------------------------------------------------------------------------------------------------------------------------------------------------------------------------------------------------------------------------------------------------------------------------------------------------------------------------------------------------------------------------------------------------------------------------------------------------------------------------------------------------------------------------------------------------------------------------------------------------------------------------------------------------------------------------------------------------------------------------------------------------------------------------------------------------------------------------------------------------------------------------------------------------------------------------------------------------------------------------------------------------------------------------------------------------------------------------------------------------------------------------------------------------------------------------------------------------------------------------------------------------------------------------------------------------------------------------------------------------------------------------------------------------------------------------------------------------------------------------------------------------------------------------------------------------------------------------------------------------------------------------------------------------------------------------------------------------------------------------------------------------------------------------------------------------------------------------------------------------------------------------------------------------------------------------------------------------------------------------------------------------------------------------------------------------------------------------------------------------------------------------------|-------------------------------------------------------------------------------------|------------------------------------------------------------------------------------------------------------------------------------------------------------------------------------------------------------------------------------|--------------------------------------------------------------------------------------------------------------------------|--------------------------------------------------------------------------------------------------------------------------------------------------------------------------------------------------------------------------------------------------------------------------------------------------------------------------------------------------------------------------------------------------------------------------------------------------------------------------------------------------------------------------------------------------------------------------------------------------------------------------------------------------------------------------------------------------------------------------------------------------------------------------------------------------------------------------------------------------------------------------------------------------------------------------------------------------------------------------------------------------------------------------------------------------------------------------------------------------------------------------------------------------------------------------------------------------------------------------------------------------------------------------------------------------------------------------------------------------------------------------------------------------------------------------------------------------------------------------------------------------------------------------------------------------------------------------------------------------------------------------------------------------------------------------------------------------------------------------------------------------------------------------------------------------------------------------------------------------------------------------------------------------------------------------------------------------------------------------------------------------------------------------------------------------------------------------------------------------------------------------------------------------------------------------------|
| TH BLOOMING GROVE APPROVAL: APPROVED FOR                                                                                                                                                                                                                                                                                                                                                                                                                                                                                                                                                                                                                                                                                                                                                                                                                                                                                                                                                                                                                                                                                                                                                                                                                                                                                                                                                                                                                                                                                                                                                                                                                                                                                                                                                                                                                                                                                                                                                                                                                                                                                                                                                                                                                                                                                                                                                                                                                                                                                                                                                                                                                                                                                                                                                                                     | FILING:                                                                             | REVISIONS<br># date                                                                                                                                                                                                                | COMME                                                                                                                    | NTS                                                                                                                                                                                                                                                                                                                                                                                                                                                                                                                                                                                                                                                                                                                                                                                                                                                                                                                                                                                                                                                                                                                                                                                                                                                                                                                                                                                                                                                                                                                                                                                                                                                                                                                                                                                                                                                                                                                                                                                                                                                                                                                                                                            |
| OWNER                                                                                                                                                                                                                                                                                                                                                                                                                                                                                                                                                                                                                                                                                                                                                                                                                                                                                                                                                                                                                                                                                                                                                                                                                                                                                                                                                                                                                                                                                                                                                                                                                                                                                                                                                                                                                                                                                                                                                                                                                                                                                                                                                                                                                                                                                                                                                                                                                                                                                                                                                                                                                                                                                                                                                                                                                        | DATE:                                                                               |                                                                                                                                                                                                                                    | GRAPHIC SCALI $10 20 40$ $(IN FEET)$ $1 inch = 20 ft.$                                                                   |                                                                                                                                                                                                                                                                                                                                                                                                                                                                                                                                                                                                                                                                                                                                                                                                                                                                                                                                                                                                                                                                                                                                                                                                                                                                                                                                                                                                                                                                                                                                                                                                                                                                                                                                                                                                                                                                                                                                                                                                                                                                                                                                                                                |
|                                                                                                                                                                                                                                                                                                                                                                                                                                                                                                                                                                                                                                                                                                                                                                                                                                                                                                                                                                                                                                                                                                                                                                                                                                                                                                                                                                                                                                                                                                                                                                                                                                                                                                                                                                                                                                                                                                                                                                                                                                                                                                                                                                                                                                                                                                                                                                                                                                                                                                                                                                                                                                                                                                                                                                                                                              | UAIL:                                                                               |                                                                                                                                                                                                                                    | - 1000 - 00 10                                                                                                           |                                                                                                                                                                                                                                                                                                                                                                                                                                                                                                                                                                                                                                                                                                                                                                                                                                                                                                                                                                                                                                                                                                                                                                                                                                                                                                                                                                                                                                                                                                                                                                                                                                                                                                                                                                                                                                                                                                                                                                                                                                                                                                                                                                                |